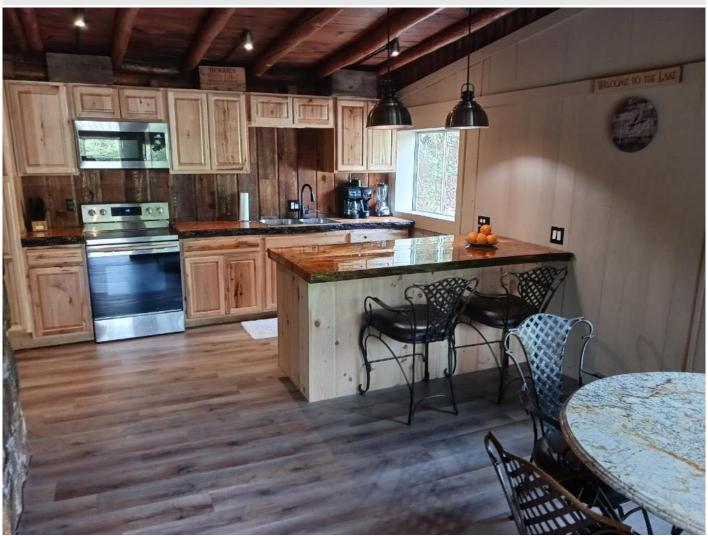

Interior Features: Spacious living Sleeps Max People: 8 areas that are excellent for entertaining, 3 season porch with bar area, game room, 4 bedrooms, 2 bathrooms, central air conditioning, fully equipped kitchen, and essential