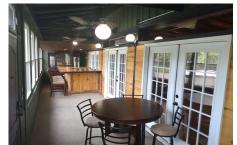

Lodge

Exterior: Great outdoor entertainment space with large porch, barbecue grill, and outdoor

seating area.

Exterior Features: Large Porch, barbecue grill, outdoor seating

Basin: Southern Basin

Rental Availability: Weekly

Interior Features: Spacious living Sleeps Max People: 8 areas that are excellent for entertaining, 3 season porch with bar area, game room, 4 bedrooms, 2 bathrooms, central air conditioning, fully equipped kitchen, and essential