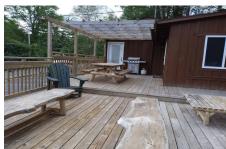

Lodge

Exterior: Great outdoor entertainment space with large porch, barbecue grill, and outdoor

seating area.

Exterior Features: Large Porch, barbecue grill, outdoor seating

Basin: Southern Basin

Rental Availability: Weekly