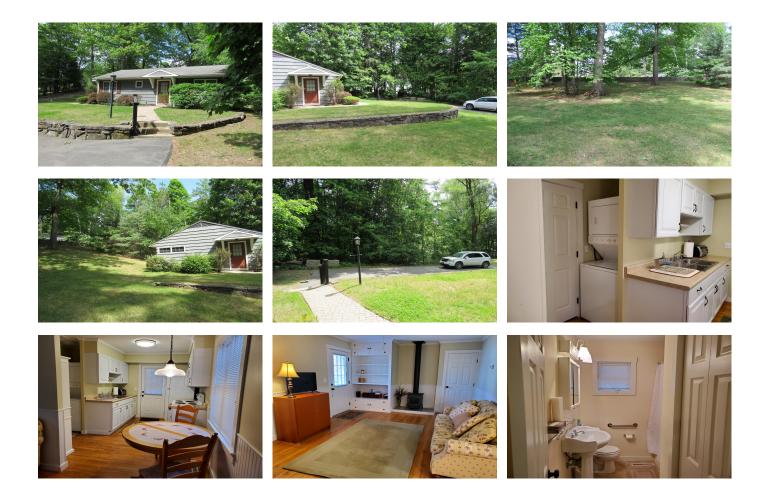

## MLS# - lakegeorgeyearroundgatehouse - Price: \$2,000

, Lake George, NY

**Description:** Plus utilities being gas, electric, water and internet. Propane heat. Year round tenant may swim in lake from dock down the drive. On the westside of Lake George-Lake George Schools. Originally the gatehouse of a large estate this has been renovated and updated. Set at the entrance to the estate with stone wall protecting from the road, house is off the driveway with parking next to the house for 2-3 cars, set lower than the road above there's a nice lawn coming down to the house, the position seems to make it quieter, lawn circles around the house and driveway. Washer, dryer; the fireplace in the living room may be changed to a gas fireplace, kitchen with exterior access, living room-dining room, two bedrooms (Yellow and blue rooms) each with closet, also a room that can serve as an office or bedroom (white walls) with a smaller closet and with

Your Lake George Real Estate Experts!

Davies Davies & Associates P.O. Box 201, Cleverdale, NY 12820 P: (518) 656-9068 F: (518) 656-9087 www.davies-davies.com

exterior door, full bath. It will be partially furnished, cable ready. The living room looks down the driveway into the woods on the estate, there's a small lake view depending on the season, looks onto nice woods. Central air. generator. Available now, year long rental only

## Bedrooms: 2

Outdoor Features: Lawn

Availability: Yearly Sleeps Max People: 3-4 School District: Lake George

View: Looks down towards the lake but no view other than of lawn and woods

Max People: 3-4

Amenities: Washer dryer Yard: Grass around house