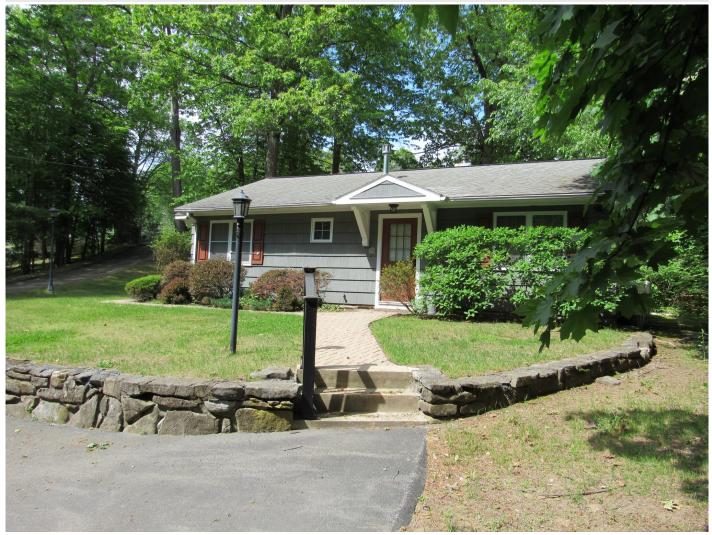

## MLS# - lakegeorgeyearroundgatehouse - Price: \$2,000

, Lake George, NY

**Description:** Plus utilities being gas, electric, water and internet. Propane heat. Year round tenant may swim in lake from dock down the drive. On the westside of Lake George-Lake George Schools. Originally the gatehouse of a large estate this has been renovated and updated. Set at the entrance to the estate with stone wall protecting from the road, house is off the driveway with parking next to the house for 2-3 cars, set lower than the road above there's a nice lawn coming down to the house, the position seems to make it quieter, lawn circles around the house and driveway. Washer, dryer; the fireplace in the living room may be changed to a gas fireplace, kitchen with exterior access, living room-dining room, two bedrooms (Yellow and blue rooms) each with closet, also a room that can serve as an office or bedroom (white walls) with a smaller closet and with

Your Lake George Real Estate Experts!

Davies Davies & Associates P.O. Box 201, Cleverdale, NY 12820 P: (518) 656-9068 F: (518) 656-9087 www.davies-davies.com

exterior door, full bath. It will be partially furnished, cable ready. The living room looks down the driveway into the woods on the estate, there's a small lake view depending on the season, looks onto nice woods. Central air. generator. Available now, year long rental only