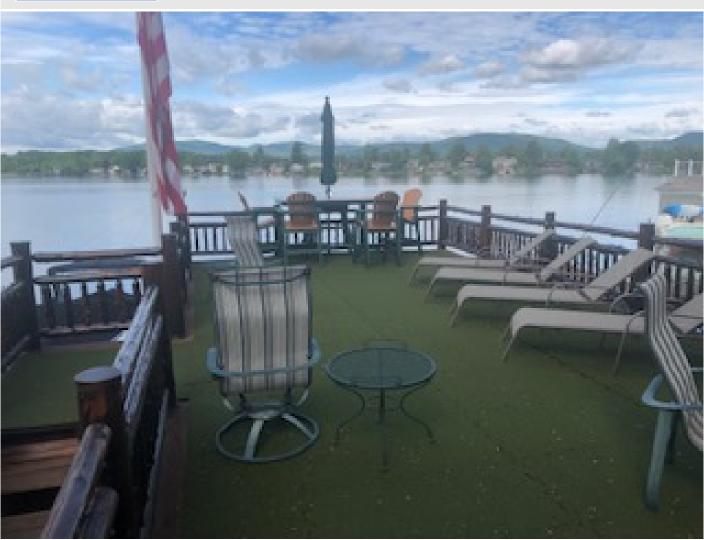

Bedrooms: 2

Dock Space: none

Outdoor Features: Deck off master, sitting area by lake Availability: Seasonal

Sleeps Max People: 4

Bed Types: king, two bunks, one with two twins, the other a twin

over full

Feet from Lakefront: Just across the road

View: Looks across to lake, great

views of Kattskill Bay

Max People: 4

Swimming Area: Shared beach

across cul de sac

Amenities: well equipped kitchen,

Yard: Lawn and gardens

Rental Availability: Seasonal