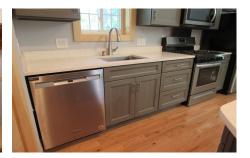

Bedrooms: 3

Amenities: All new build, central air, televisions requiring tenant having their own passwords, propane stove, island in kitchen with eating area, dishwasher, washer dryer, gas stove

Yard: Lawn