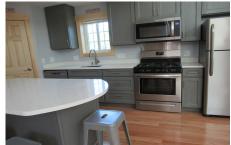

Bedrooms: 3

Amenities: All new build, central air, televisions requiring tenant having their own passwords, propane stove, island in kitchen with eating area, dishwasher, washer dryer, gas stove

Yard: Lawn