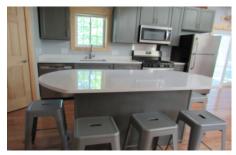

Bedrooms: 3

Amenities: All new build, central air, televisions requiring tenant having their own passwords, propane stove, island in kitchen with eating area, dishwasher, washer dryer, gas stove

Yard: Lawn