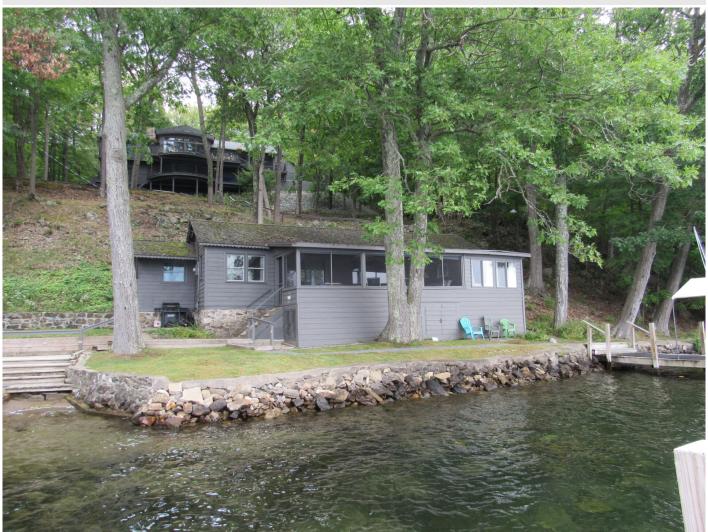

## MLS# - lakegeorgevacationlakesideguesthouse - Price: \$23,500

Pilot Knob, Kattskill Bay, NY

**Description:** Lakeside Guest cottage on Pilot Knob with westward views. Stake dock in front of cottage with space for 25' boat for tenant, swim from dock also, sandy rocky as usual for that area. The owners have a separate dock and swimming area. Two bedrooms, one with full and other with two twins (twins not shown as serving as storage the day of photos). Great lakeview from full bedroom as on a corner. Kitchen-living -dining-areas, screen porch with eating area as well as sitting area, only one bedroom not on lakeside of house Come spend the summer Memorial Day through Labor Day, \$23,500 plus utilities. Allows 3 people. As the waterfront doesn't have much parking the procedure is to drive your car down to the house, unload and then drive to upper parking aarea and walk down

Bedrooms: 2 Bed Types: Full, twin

Dock Space: 25' Feet from Lakefront: Feet

Yard: Small yard Availability: Seasonal Rental Availability: Seasonal Sleeps Max People: 3

**Swimming Area:** Swim off the dock in front of the cottage

View: Looks across lake, great

views of Kattskill Bay

Max People: 3

Jane O. Callahan NYS Licensed Salesperson-Rentals (518) 656-9758 jane@daviesrealty.net