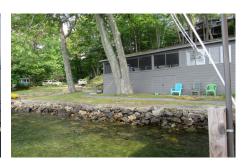

## MLS# - lakegeorgevacationlakesideguesthouse - Price: \$23,500

Pilot Knob, Kattskill Bay, NY

**Description:** Lakeside Guest cottage on Pilot Knob with westward views. Stake dock in front of cottage with space for 25' boat for tenant, swim from dock also, sandy rocky as usual for that area. The owners have a separate dock and swimming area. Two bedrooms, one with full and other with two twins (twins not shown as serving as storage the day of photos). Great lakeview from full bedroom as on a corner. Kitchen-living -dining-areas, screen porch with eating area as well as sitting area, only one bedroom not on lakeside of house Come spend the summer Memorial Day through Labor Day, \$23,500 plus utilities. Allows 3 people. As the waterfront doesn't have much parking the procedure is to drive your car down to the house, unload and then drive to upper parking aarea and walk down

Bedrooms: 2 Bed Types: Full, twin

Dock Space: 25' Feet from Lakefront: Feet

Yard: Small yard Availability: Seasonal Rental Availability: Seasonal Sleeps Max People: 3

**Swimming Area:** Swim off the dock in front of the cottage