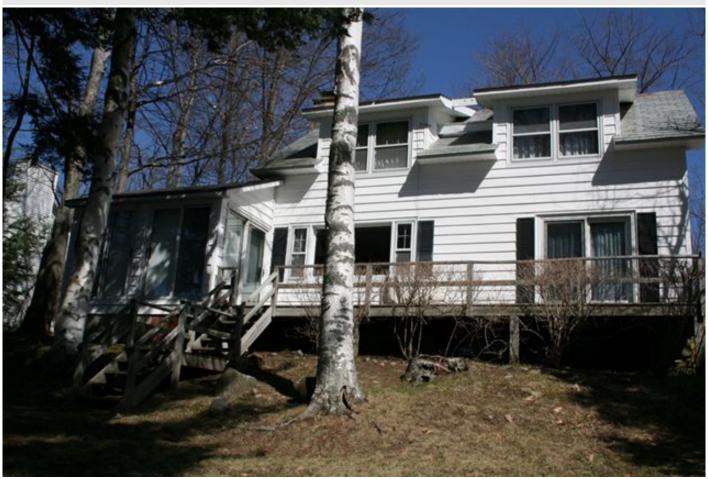

## MLS# - lakegeorgecleverdaleh - Price: \$1,800

Off Cleverdale Road, Cleverdale, NY

**Description:** Cleverdale, Lake George Vacation Rental. Cleverdale in the summer is a great place. Lots of people walking, biking, swimming and sunning. The peninsular community includes the Cleverdale Country Store with great sandwiches and icecream to mention a few things and the Sans Souci Restaurant. This cottage is a 2 bedroom, 1.5 bath on the western side of Cleverdale. The first floor has livingroom, separate dining room, kitchen, half bath, sun room with a trundle bed, nice deck through sliders. Second floor has 2 bedrooms with queens and a bath. Lake views from both bedrooms. Plus \$175 cleaning fee. Only canoes, rowboats and kayaks are allowed, no power boats as the dock is short Map of Cleverdale and Rockhurst Please note that the Warren County Bed Tax of 4% is in addition to the rent price. This is on all rentals in Warren County of less than 30 days.

Bedrooms: 2 Bathrooms: 1

Swimming Area: Swim off dock Dock Space: No dock space other than for canoe or kayak

Outdoor Features: Lawn, deck

**Amenities:** Central air, equipped kitchen (no dw), sunroom, cable

tv, wifi

Yard: Lawn, slopes down to stairs Availability: Weekly

and water

Basin: Southern Basin East Side Rental Availability: Weekly

**Bed Types:** Queen in master, queen in second bedroom trundle

in sunroom