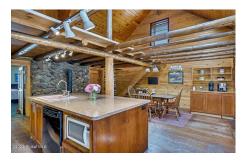

## MLS# - 202416001 - Price: \$914,500 399 Loch Muller Road, Olmstedville, NY

**Description:** This property includes the house on a 1 acre parcel & a separately deeded 26.6 acre adjacent parcel - MLS 202416002. Sellers prefer to sell both together if possible but will consider all purchase offers! The main house at 399 Loch Muller Road features 4 bds/3 bths, including a luxurious suite with sauna & cathedral ceilings. Its spacious kitchen, dining area, & library are perfect for gatherings, while outdoor spaces like the screened-in porch, deck, & front porch beckon relaxation. Step onto the covered deck off the primary bdrm for tranquil moments amid nature. The property includes a 2-car garage w/a commercial kitchen (50 x 14), fully equipped for culinary endeavors or business ventures. Adjacent to state land yet close to urban amenities!