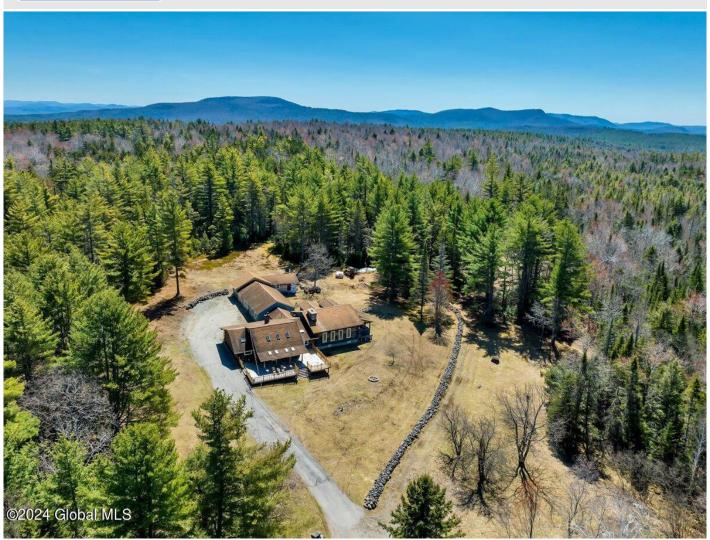

## MLS# - 202416001 - Price: \$914,500 399 Loch Muller Road, Olmstedville, NY

**Description:** This property includes the house on a 1 acre parcel & a separately deeded 26.6 acre adjacent parcel - MLS 202416002. Sellers prefer to sell both together if possible but will consider all purchase offers! The main house at 399 Loch Muller Road features 4 bds/3 bths, including a luxurious suite with sauna & cathedral ceilings. Its spacious kitchen, dining area, & library are perfect for gatherings, while outdoor spaces like the screened-in porch, deck, & front porch beckon relaxation. Step onto the covered deck off the primary bdrm for tranquil moments amid nature. The property includes a 2-car garage w/a commercial kitchen (50 x 14), fully equipped for culinary endeavors or business ventures. Adjacent to state land yet close to urban amenities!

Acres: 1 Bedrooms: 4

Estimated Taxes: \$5,673 Heat: Forced Air, Propane, Propane Tank Leased, Wood

Propan Stove

Basement: Unfinished

Cooling: None

Town: Schroon

Bathrooms: 3 Full

Water: Drilled Well

Garage: 2

Exterior: Log

Parking Spaces: 10

Property Type: Residential School District: Schroon Lake

Sewer: Septic Tank
Property Style: Log

County: Essex

Interior Features: High Speed Internet, Vaulted Ceiling(s), Walk-In Closet(s), Other, Built-in