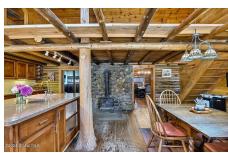

## MLS# - 202416001 - Price: \$914,500 399 Loch Muller Road, Olmstedville, NY

**Description:** This property includes the house on a 1 acre parcel & a separately deeded 26.6 acre adjacent parcel - MLS 202416002. Sellers prefer to sell both together if possible but will consider all purchase offers! The main house at 399 Loch Muller Road features 4 bds/3 bths, including a luxurious suite with sauna & cathedral ceilings. Its spacious kitchen, dining area, & library are perfect for gatherings, while outdoor spaces like the screened-in porch, deck, & front porch beckon relaxation. Step onto the covered deck off the primary bdrm for tranquil moments amid nature. The property includes a 2-car garage w/a commercial kitchen (50 x 14), fully equipped for culinary endeavors or business ventures. Adjacent to state land yet close to urban amenities!