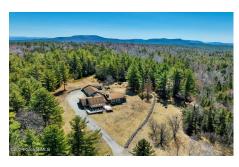

## MLS# - 202416001 - Price: \$914,500 399 Loch Muller Road, Olmstedville, NY

**Description:** This property includes the house on a 1 acre parcel & a separately deeded 26.6 acre adjacent parcel - MLS 202416002. Sellers prefer to sell both together if possible but will consider all purchase offers! The main house at 399 Loch Muller Road features 4 bds/3 bths, including a luxurious suite with sauna & cathedral ceilings. Its spacious kitchen, dining area, & library are perfect for gatherings, while outdoor spaces like the screened-in porch, deck, & front porch beckon relaxation. Step onto the covered deck off the primary bdrm for tranquil moments amid nature. The property includes a 2-car garage w/a commercial kitchen (50 x 14), fully equipped for culinary endeavors or business ventures. Adjacent to state land yet close to urban amenities!