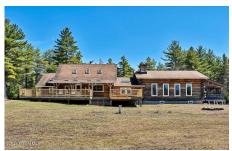

## MLS# - 202416001 - Price: \$914,500 399 Loch Muller Road, Olmstedville, NY

**Description:** This property includes the house on a 1 acre parcel & a separately deeded 26.6 acre adjacent parcel - MLS 202416002. Sellers prefer to sell both together if possible but will consider all purchase offers! The main house at 399 Loch Muller Road features 4 bds/3 bths, including a luxurious suite with sauna & cathedral ceilings. Its spacious kitchen, dining area, & library are perfect for gatherings, while outdoor spaces like the screened-in porch, deck, & front porch beckon relaxation. Step onto the covered deck off the primary bdrm for tranquil moments amid nature. The property includes a 2-car garage w/a commercial kitchen (50 x 14), fully equipped for culinary endeavors or business ventures. Adjacent to state land yet close to urban amenities!

Garage: 2

Exterior: Log

Parking Spaces: 10

Property Type: Residential School District: Schroon Lake

Sewer: Septic Tank
Property Style: Log

County: Essex

Interior Features: High Speed Internet, Vaulted Ceiling(s), Walk-In Closet(s), Other, Built-in