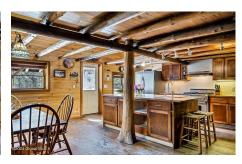

## MLS# - 202416001 - Price: \$914,500 399 Loch Muller Road, Olmstedville, NY

**Description:** This property includes the house on a 1 acre parcel & a separately deeded 26.6 acre adjacent parcel - MLS 202416002. Sellers prefer to sell both together if possible but will consider all purchase offers! The main house at 399 Loch Muller Road features 4 bds/3 bths, including a luxurious suite with sauna & cathedral ceilings. Its spacious kitchen, dining area, & library are perfect for gatherings, while outdoor spaces like the screened-in porch, deck, & front porch beckon relaxation. Step onto the covered deck off the primary bdrm for tranquil moments amid nature. The property includes a 2-car garage w/a commercial kitchen (50 x 14), fully equipped for culinary endeavors or business ventures. Adjacent to state land yet close to urban amenities!