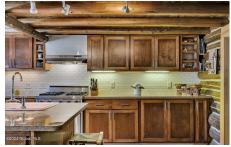

## MLS# - 202416001 - Price: \$914,500 399 Loch Muller Road, Olmstedville, NY

**Description:** This property includes the house on a 1 acre parcel & a separately deeded 26.6 acre adjacent parcel - MLS 202416002. Sellers prefer to sell both together if possible but will consider all purchase offers! The main house at 399 Loch Muller Road features 4 bds/3 bths, including a luxurious suite with sauna & cathedral ceilings. Its spacious kitchen, dining area, & library are perfect for gatherings, while outdoor spaces like the screened-in porch, deck, & front porch beckon relaxation. Step onto the covered deck off the primary bdrm for tranquil moments amid nature. The property includes a 2-car garage w/a commercial kitchen (50 x 14), fully equipped for culinary endeavors or business ventures. Adjacent to state land yet close to urban amenities!