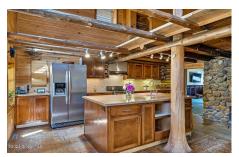

## MLS# - 202416001 - Price: \$914,500 399 Loch Muller Road, Olmstedville, NY

**Description:** This property includes the house on a 1 acre parcel & a separately deeded 26.6 acre adjacent parcel - MLS 202416002. Sellers prefer to sell both together if possible but will consider all purchase offers! The main house at 399 Loch Muller Road features 4 bds/3 bths, including a luxurious suite with sauna & cathedral ceilings. Its spacious kitchen, dining area, & library are perfect for gatherings, while outdoor spaces like the screened-in porch, deck, & front porch beckon relaxation. Step onto the covered deck off the primary bdrm for tranquil moments amid nature. The property includes a 2-car garage w/a commercial kitchen (50 x 14), fully equipped for culinary endeavors or business ventures. Adjacent to state land yet close to urban amenities!