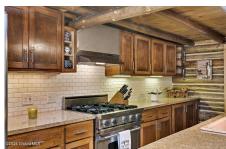

## MLS# - 202416001 - Price: \$914,500 399 Loch Muller Road, Olmstedville, NY

**Description:** This property includes the house on a 1 acre parcel & a separately deeded 26.6 acre adjacent parcel - MLS 202416002. Sellers prefer to sell both together if possible but will consider all purchase offers! The main house at 399 Loch Muller Road features 4 bds/3 bths, including a luxurious suite with sauna & cathedral ceilings. Its spacious kitchen, dining area, & library are perfect for gatherings, while outdoor spaces like the screened-in porch, deck, & front porch beckon relaxation. Step onto the covered deck off the primary bdrm for tranquil moments amid nature. The property includes a 2-car garage w/a commercial kitchen (50 x 14), fully equipped for culinary endeavors or business ventures. Adjacent to state land yet close to urban amenities!