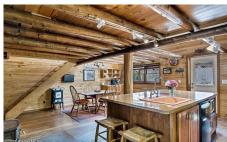

## MLS# - 202416001 - Price: \$914,500 399 Loch Muller Road, Olmstedville, NY

**Description:** This property includes the house on a 1 acre parcel & a separately deeded 26.6 acre adjacent parcel - MLS 202416002. Sellers prefer to sell both together if possible but will consider all purchase offers! The main house at 399 Loch Muller Road features 4 bds/3 bths, including a luxurious suite with sauna & cathedral ceilings. Its spacious kitchen, dining area, & library are perfect for gatherings, while outdoor spaces like the screened-in porch, deck, & front porch beckon relaxation. Step onto the covered deck off the primary bdrm for tranquil moments amid nature. The property includes a 2-car garage w/a commercial kitchen (50 x 14), fully equipped for culinary endeavors or business ventures. Adjacent to state land yet close to urban amenities!