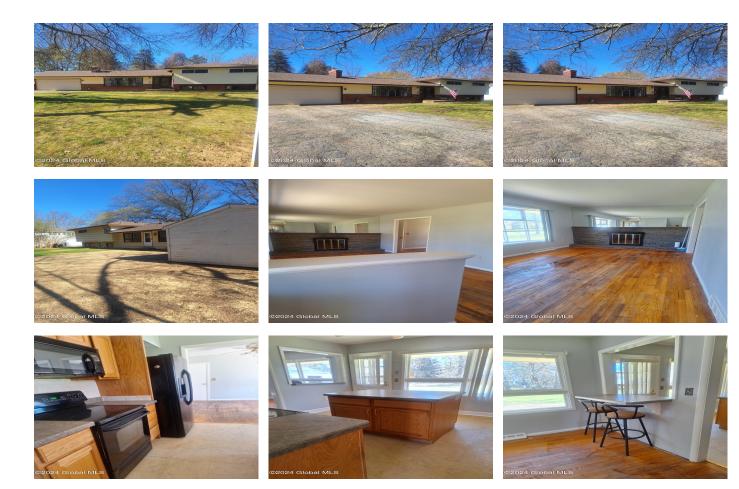

## MLS# - 202415994 - Price: \$336,900

14 Rosemere Road, Ballston Lake, NY

**Description:** Open House Sunday, April 28th, 1-3pm. Great Opportunity! Nice neighborhood. A little TLC and you have instant equity. Nice flat rear yard. Updated kitchen.

Acres: 0.34 Bedrooms: 3

Estimated Taxes: \$6,469 Heat: Forced Air, Natural Gas Basement: Full County: Schenectady Zoning: Single Residence Town: Glenville Bathrooms: 1 Full

Saurooms. I Fui

Water: Public Garage: 2 Exterior: Drywall Cooling: Central Air Interior Features: Paddle Fan, Kitchen Island Property Type: Residential

School District: Burnt Hills-Ballston Lake CSD (BHBL)

Sewer: Septic Tank

Property Style: Split Ranch

Exterior Features: Drive-Paved

Parking Spaces: 6

Daniel Davies NYS Licensed Real Estate Broker GRI, ABR, RSPS,SRS,C2EX (518) 656-9068 dan@daviesrealty.net