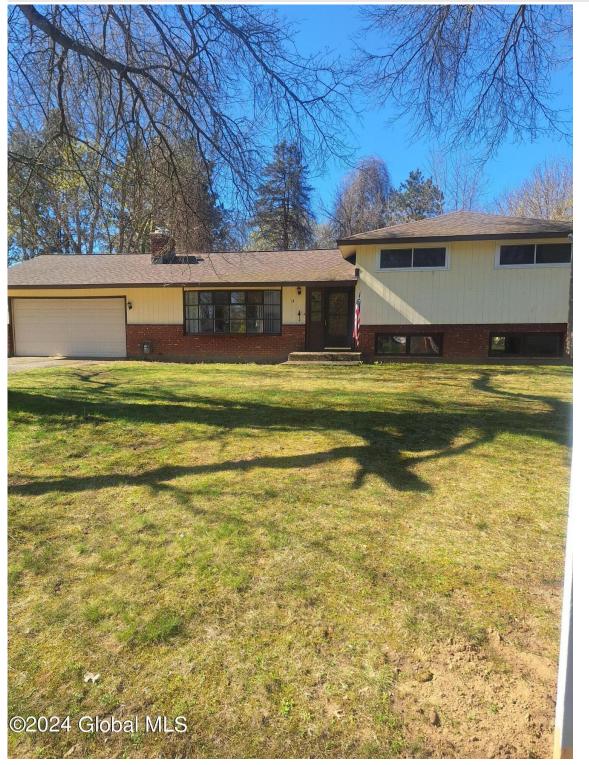

## MLS# - 202415994 - Price: \$336,900

14 Rosemere Road, Ballston Lake, NY

**Description:** Open House Sunday, April 28th, 1-3pm. Great Opportunity! Nice neighborhood. A little TLC and you have instant equity. Nice flat rear yard. Updated kitchen.

Acres: 0.34 Bedrooms: 3

Estimated Taxes: \$6,469 Heat: Forced Air, Natural Gas Basement: Full County: Schenectady Zoning: Single Residence Town: Glenville Bathrooms: 1 Full

Saurooms. I Fui

Water: Public Garage: 2 Exterior: Drywall Cooling: Central Air Interior Features: Paddle Fan, Kitchen Island Property Type: Residential

School District: Burnt Hills-Ballston Lake CSD (BHBL)

Sewer: Septic Tank

Property Style: Split Ranch

Exterior Features: Drive-Paved

Parking Spaces: 6

Daniel Davies NYS Licensed Real Estate Broker GRI, ABR, RSPS,SRS,C2EX (518) 656-9068 dan@daviesrealty.net