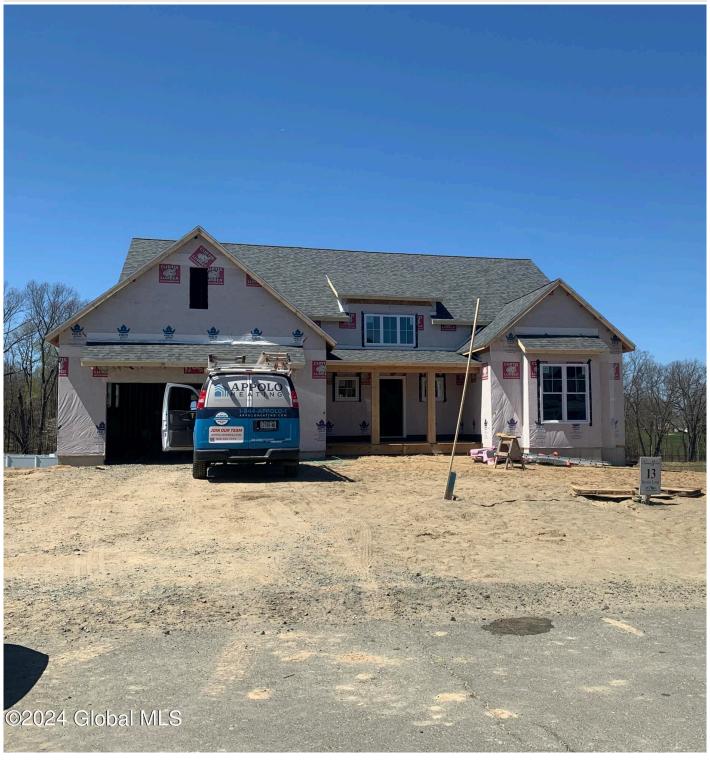

MLS# - 202415962 - Price: \$799,000

13 A Bernie Lp, Troy, NY

**Description:** This home will be ready for Occupancy in the Fall! Pictures are of current model home that has options and upgrades. This home is in progress! Framing has begun. Homesite offers a daylight basement. This ranch plan has an open living space. 9' and 10' ceilings on the first floor, a 2 story foyer, and an open staircase to the basement which is perfect for finishing. The dining room gives the ability for larger dinner parties and also includes a large island with breakfast bar. The family room includes a gas fireplace. Other features include a mudroom upon entering from the garage, a 1st floor laundry room and walk-in pantry. The master suite offers a walk-in closet and on suite bath.