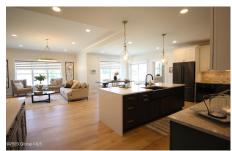

MLS# - 202415962 - Price: \$799,000

13 A Bernie Lp, Troy, NY

**Description:** This home will be ready for Occupancy in the Fall! Pictures are of current model home that has options and upgrades. This home is in progress! Framing has begun. Homesite offers a daylight basement. This ranch plan has an open living space. 9' and 10' ceilings on the first floor, a 2 story foyer, and an open staircase to the basement which is perfect for finishing. The dining room gives the ability for larger dinner parties and also includes a large island with breakfast bar. The family room includes a gas fireplace. Other features include a mudroom upon entering from the garage, a 1st floor laundry room and walk-in pantry. The master suite offers a walk-in closet and on suite bath.

Exterior: Drywall, Stone, Vinyl

Siding

Cooling: Central Air

Interior Features: Grinder Pump, High Speed Internet, Walk-In Closet(s), Built-in Features, Ceramic Tile Bath, Eat-in Kitchen,

Kitchen Island

Daniel Davies NYS Licensed Real Estate Broker GRI, ABR, RSPS,SRS,C2EX (518) 656-9068 dan@daviesrealtv.net