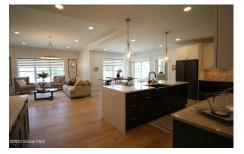

MLS# - 202415962 - Price: \$799,000

13 A Bernie Lp, Troy, NY

**Description:** This home will be ready for Occupancy in the Fall! Pictures are of current model home that has options and upgrades. This home is in progress! Framing has begun. Homesite offers a daylight basement. This ranch plan has an open living space. 9' and 10' ceilings on the first floor, a 2 story foyer, and an open staircase to the basement which is perfect for finishing. The dining room gives the ability for larger dinner parties and also includes a large island with breakfast bar. The family room includes a gas fireplace. Other features include a mudroom upon entering from the garage, a 1st floor laundry room and walk-in pantry. The master suite offers a walk-in closet and on suite bath.