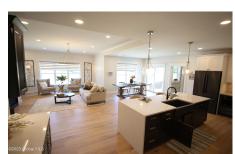

MLS# - 202415962 - Price: \$799,000

13 A Bernie Lp, Troy, NY

**Description:** This home will be ready for Occupancy in the Fall! Pictures are of current model home that has options and upgrades. This home is in progress! Framing has begun. Homesite offers a daylight basement. This ranch plan has an open living space. 9' and 10' ceilings on the first floor, a 2 story foyer, and an open staircase to the basement which is perfect for finishing. The dining room gives the ability for larger dinner parties and also includes a large island with breakfast bar. The family room includes a gas fireplace. Other features include a mudroom upon entering from the garage, a 1st floor laundry room and walk-in pantry. The master suite offers a walk-in closet and on suite bath.