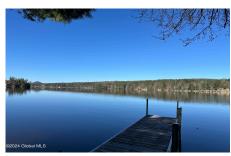

## MLS# - 202415954 - Price: \$1,190,000 87 And 92 E Shore Drive, Chestertown, NY

**Description:** LOON LAKEFRONT 5 BEDROOM / 3 FULL BATHROOMS WITH EXTRA LOT with 2 Car Garage. 75 feet of prime Loon Lake frontage which provides panoramic views of Loon Lake, mountains and amazing sunsets. 2 docks to park all your water toys. Relax on the lakeside deck, large deck or screened in porch. This well constructed year round home contains a large open LR/DR area with beautiful stone fireplace. Generator, plenty of storage. Several updates! Build another home, cottage or recreation space on the extra lot. 15 mins to Gore, 25 mins to Lake George. Contact listing agent for more info.

**Acres:** 1.39 Bedrooms: 5

Estimated Taxes: \$11,462

Sewer: Septic Tank

Property Style: Custom

Exterior Features: Drive-Paved,

Dock

Parking Spaces: 8

Town: Chester Bathrooms: 3 Full

Lake/River: Loon Lake

Heat: Baseboard, Electric, Hot Water, Propane, Propane Tank Leased, Radiant Floor, Wood,

Zoned

Basement: Crawl Space, Exterior Entry, Interior Entry, Partial, Slab,

Sump Pump, Walk-Out Access