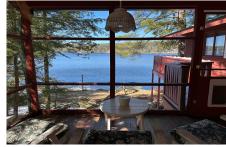

## MLS# - 202415954 - Price: \$1,190,000 87 And 92 E Shore Drive, Chestertown, NY

**Description:** LOON LAKEFRONT 5 BEDROOM / 3 FULL BATHROOMS WITH EXTRA LOT with 2 Car Garage. 75 feet of prime Loon Lake frontage which provides panoramic views of Loon Lake, mountains and amazing sunsets. 2 docks to park all your water toys. Relax on the lakeside deck, large deck or screened in porch. This well constructed year round home contains a large open LR/DR area with beautiful stone fireplace. Generator, plenty of storage. Several updates! Build another home, cottage or recreation space on the extra lot. 15 mins to Gore, 25 mins to Lake George. Contact listing agent for more info.