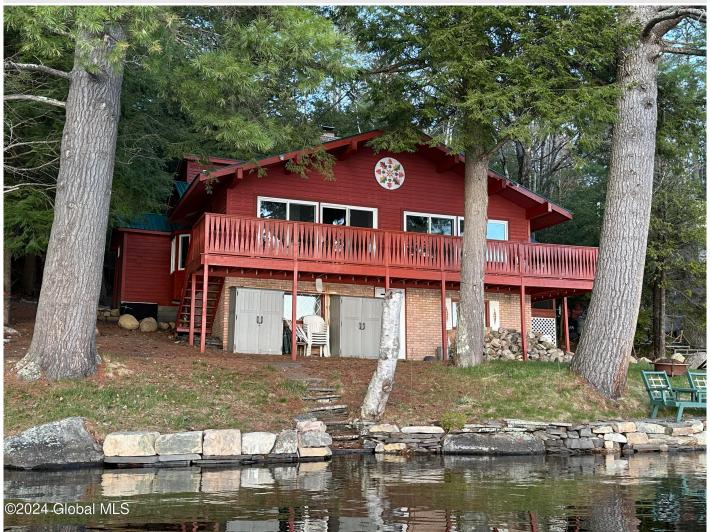

## MLS# - 202415954 - Price: \$1,190,000 87 And 92 E Shore Drive, Chestertown, NY

**Description:** LOON LAKEFRONT 5 BEDROOM / 3 FULL BATHROOMS WITH EXTRA LOT with 2 Car Garage. 75 feet of prime Loon Lake frontage which provides panoramic views of Loon Lake, mountains and amazing sunsets. 2 docks to park all your water toys. Relax on the lakeside deck, large deck or screened in porch. This well constructed year round home contains a large open LR/DR area with beautiful stone fireplace. Generator, plenty of storage. Several updates! Build another home, cottage or recreation space on the extra lot. 15 mins to Gore, 25 mins to Lake George. Contact listing agent for more info.

**Acres:** 1.39 Bedrooms: 5

Estimated Taxes: \$11,462

Sewer: Septic Tank

Property Style: Custom

Exterior Features: Drive-Paved,

Dock

Parking Spaces: 8

Town: Chester Bathrooms: 3 Full

Lake/River: Loon Lake

Heat: Baseboard, Electric, Hot Water, Propane, Propane Tank Leased, Radiant Floor, Wood,

Zoned

Basement: Crawl Space, Exterior Entry, Interior Entry, Partial, Slab,

Sump Pump, Walk-Out Access