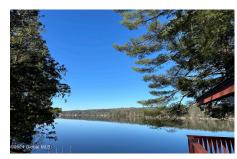

## MLS# - 202415954 - Price: \$1,190,000 87 And 92 E Shore Drive, Chestertown, NY

**Description:** LOON LAKEFRONT 5 BEDROOM / 3 FULL BATHROOMS WITH EXTRA LOT with 2 Car Garage. 75 feet of prime Loon Lake frontage which provides panoramic views of Loon Lake, mountains and amazing sunsets. 2 docks to park all your water toys. Relax on the lakeside deck, large deck or screened in porch. This well constructed year round home contains a large open LR/DR area with beautiful stone fireplace. Generator, plenty of storage. Several updates! Build another home, cottage or recreation space on the extra lot. 15 mins to Gore, 25 mins to Lake George. Contact listing agent for more info.

Lake/River: Loon Lake

Heat: Baseboard, Electric, Hot Water, Propane, Propane Tank Leased, Radiant Floor, Wood,

Zoned

Basement: Crawl Space, Exterior Entry, Interior Entry, Partial, Slab,

Sump Pump, Walk-Out Access