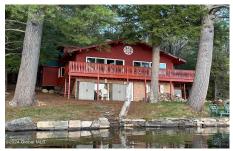

## MLS# - 202415954 - Price: \$1,190,000 87 And 92 E Shore Drive, Chestertown, NY

**Description:** LOON LAKEFRONT 5 BEDROOM / 3 FULL BATHROOMS WITH EXTRA LOT with 2 Car Garage. 75 feet of prime Loon Lake frontage which provides panoramic views of Loon Lake, mountains and amazing sunsets. 2 docks to park all your water toys. Relax on the lakeside deck, large deck or screened in porch. This well constructed year round home contains a large open LR/DR area with beautiful stone fireplace. Generator, plenty of storage. Several updates! Build another home, cottage or recreation space on the extra lot. 15 mins to Gore, 25 mins to Lake George. Contact listing agent for more info.

**Acres:** 1.39 Bedrooms: 5

Estimated Taxes: \$11,462

Sewer: Septic Tank

Property Style: Custom

Exterior Features: Drive-Paved,

Dock

Parking Spaces: 8

Town: Chester Bathrooms: 3 Full

Lake/River: Loon Lake

Heat: Baseboard, Electric, Hot Water, Propane, Propane Tank Leased, Radiant Floor, Wood,

Zoned

Basement: Crawl Space, Exterior Entry, Interior Entry, Partial, Slab,

Sump Pump, Walk-Out Access