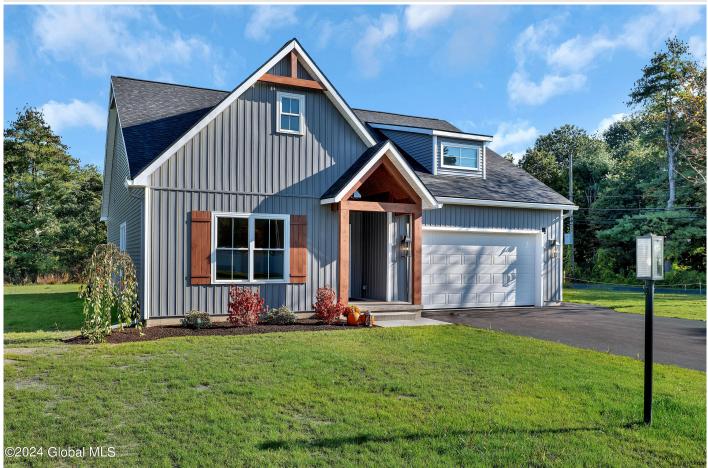

## MLS# - 202415941 - Price: \$580,000

116 Schuurman Road Road, Castleton, NY

**Description:** This is a to be built ranch with an open and spacious feel. Featuring a primary suite hardwood floors, granite countertops, gas fireplace, tiled floors. Come and see what we can customize for you. Look for our open houses at our model located at 104 Schuurman Road. Hours will vary. Photos are of a previous spec home of this floor plan and includes optional features and design

Acres: 1.4

Bedrooms: 3

Water: Public

Garage: 2

Exterior: Vinyl Siding

Cooling: Central Air

Interior Features: Paddle Fan, Walk-In Closet(s), Ceramic Tile Bath Town: Castleton-on-Hudson Bathrooms: 2 Full Sewer: Septic Tank Property Style: Ranch Exterior Features: Drive-Paved Parking Spaces: 4 Property Type: Residential School District: Schodack Heat: Natural Gas Basement: Full County: Rensselaer Zoning: Single Residence