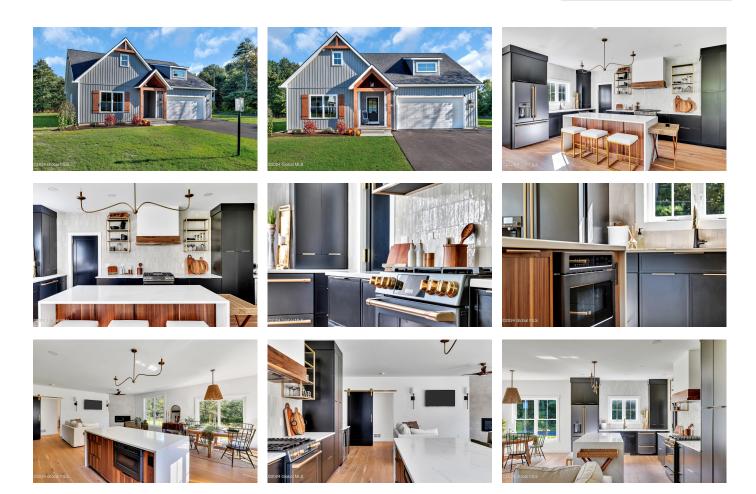

## MLS# - 202415941 - Price: \$580,000

116 Schuurman Road Road, Castleton, NY

**Description:** This is a to be built ranch with an open and spacious feel. Featuring a primary suite hardwood floors, granite countertops, gas fireplace, tiled floors. Come and see what we can customize for you. Look for our open houses at our model located at 104 Schuurman Road. Hours will vary. Photos are of a previous spec home of this floor plan and includes optional features and design

Acres: 1.4

Bedrooms: 3

Water: Public

Garage: 2

Exterior: Vinyl Siding

Cooling: Central Air

Interior Features: Paddle Fan, Walk-In Closet(s), Ceramic Tile Bath Town: Castleton-on-Hudson Bathrooms: 2 Full Sewer: Septic Tank Property Style: Ranch Exterior Features: Drive-Paved Parking Spaces: 4 Property Type: Residential School District: Schodack Heat: Natural Gas Basement: Full County: Rensselaer Zoning: Single Residence