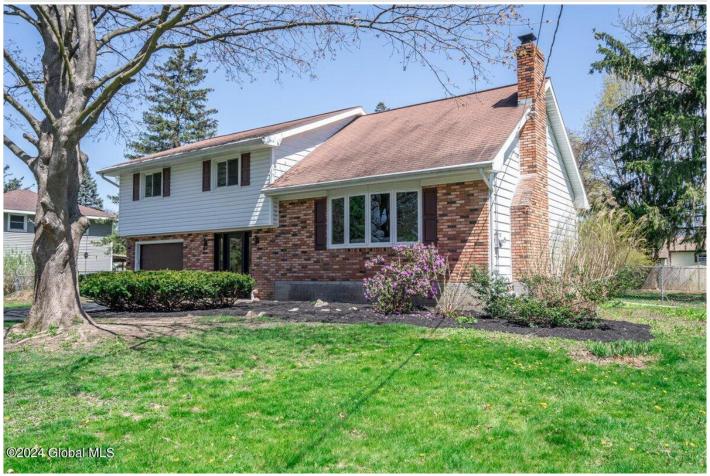

## MLS# - 202415938 - Price: \$389,900

11 Damask Drive, Clifton Park, NY

**Description:** Multiple Offer Deadline Mon. 4/29 12pm. Step inside this well-maintained Clifton Park home in award-winning Shenendehowa Schools to find many recent updates. The entrance welcomes you with a charming farmhouse-style door, while newer sliders lead to the level fenced backyard. The renovated 1/2 bath, newer luxury vinyl flooring, stainless appliances + new HVAC system ensure modern comfort + convenience. Offering four levels of living/storage space, this home provides endless possibilities. The kitchen seamlessly flows into the dining room area + fireplaced family room, ideal for entertaining or everyday living. Walkable neighborhood to schools, bike trails, Clifton Commons + playgrounds. Come take a peek, you won't be disappointed!

Acres: 0.4

Property Type: Residential

School District: Shenendehowa Sewer: Public Sewer

Property Style: Split Level

Exterior Features: Drive-Paved,

Lighting

Parking Spaces: 5

Below Ground Square Feet: 338 Town: Clifton Park

Bedrooms: 4

Estimated Taxes: \$5,670

Heat: Forced Air, Natural Gas

Basement: Full
County: Saratoga

Interior Features: High Speed Internet, Paddle Fan, Ceramic Tile

Bath, Kitchen Island

Town: Clifton Park
Bathrooms: 1 Full

Water: Public Garage: 1

Exterior: Brick, Vinyl Siding

Cooling: Central Air

Daniel Davies NYS Licensed Real Estate Broker GRI, ABR, RSPS,SRS,C2EX (518) 656-9068 dan@daviesrealty.net