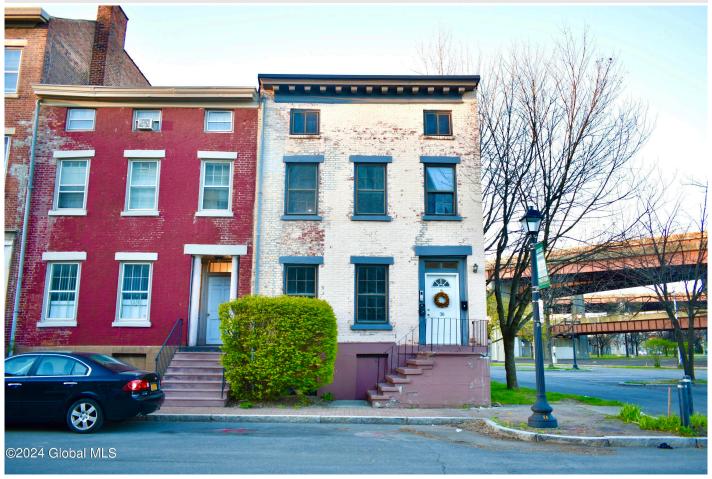

## MLS# - 202415927 - Price: \$150,000

36 Westerlo Street, Albany, NY

**Description:** Recently renovated 2 Bed 1.5 Bath Condo on a quite block in Downtown Albany's Historic Pastures. Modern design with laminate flooring, stone countertop, CCTV, in-unit laundry, onsite parking and more!! Conveniently located next to the 787 and minutes away from the Palace Theater, MVP Area, Mohawk Hudson Hike-Bike Trails and everything Downtown Albany has to offer. The HOA covers ground maintenance, structure maintenance, snow removal, and trash removal, making this unit truly move in ready.