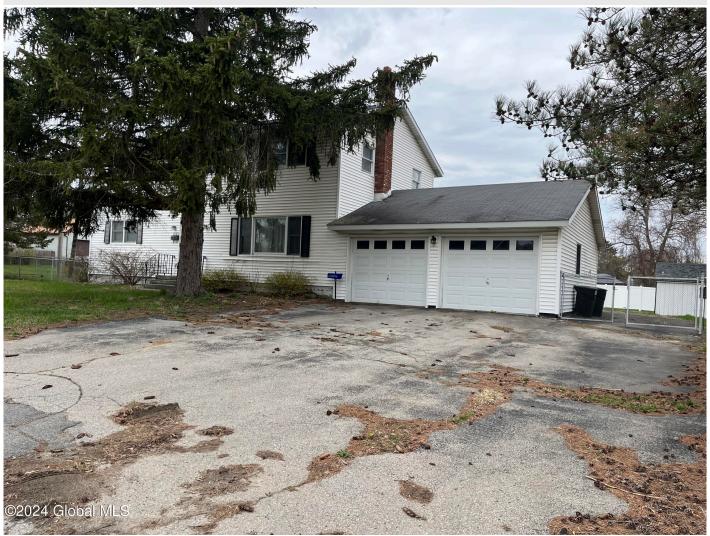

## **MLS# - 202415924 - Price: \$168,000** 1525 Mervin Avenue, Schenectady, NY

**Description:** Multiple offers received. Seller has directed to continue showings and accepting offers. The next review cycle is on May 29th and Best and final offer due by 5 PM May 22nd. City owned property. \*\*SOLD AS IS.\*\* Situated in a peaceful neighborhood. Easy access to Rt 7, I-890, various restaurants & shopping. 4 bedrooms. 2 car garage, large corner lot with a fenced yard. Buyer is responsible for verifying taxes. An additional reserve amount of \$15,000 should be accessible to the buyer to begin repairs, in addition to the purchase offer amount. \*\*ALL DOCUMENTS MUST BE SUBMITTED TO THE LISTING AGENT\*\* by due date. PMC meeting schedule: https://www.cityofschen

Acres: 0.39 Property Type: Residential

School District: Schenectady

Property Style: 1 Family + In-Law Basement: Full

Exterior Features: Drive-Paved Parking Spaces: 6

Sewer: Public Sewer

Below Ground Square Feet: 924 Town: Schenectady

Garage: 2