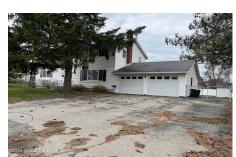

## **MLS# - 202415924 - Price: \$168,000** 1525 Mervin Avenue, Schenectady, NY

**Description:** Multiple offers received. Seller has directed to continue showings and accepting offers. The next review cycle is on May 29th and Best and final offer due by 5 PM May 22nd. City owned property. \*\*SOLD AS IS.\*\* Situated in a peaceful neighborhood. Easy access to Rt 7, I-890, various restaurants & shopping. 4 bedrooms. 2 car garage, large corner lot with a fenced yard. Buyer is responsible for verifying taxes. An additional reserve amount of \$15,000 should be accessible to the buyer to begin repairs, in addition to the purchase offer amount. \*\*ALL DOCUMENTS MUST BE SUBMITTED TO THE LISTING AGENT\*\* by due date. PMC meeting schedule: https://www.cityofschen

Acres: 0.39 Property Type: Residential

School District: Schenectady

Property Style: 1 Family + In-Law Basement: Full

Exterior Features: Drive-Paved Parking Spaces: 6

Sewer: Public Sewer

Below Ground Square Feet: 924 Town: Schenectady

Garage: 2