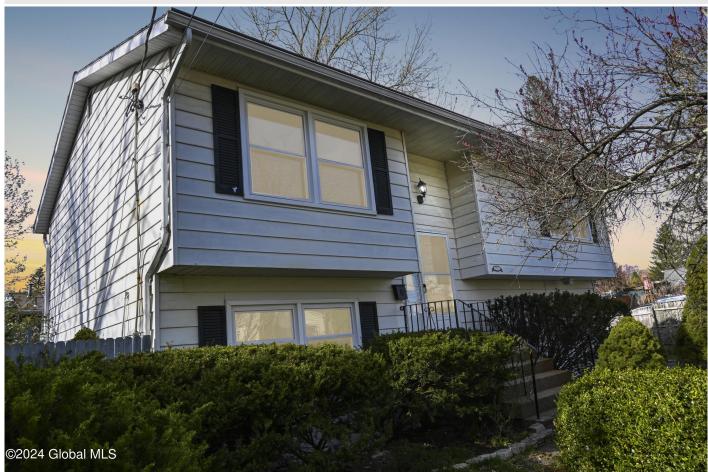

## MLS# - 202415915 - Price: \$237,500

101 Starr Avenue, Schenectady, NY

**Description:** Step into home ownership with this beautiful property. If location, location, and location are your top three priorities for your home search, have your offer in hand! This spacious raised ranch is tucked back into one of the quietest, and most conveniently located neighborhoods of Schenectady, at a fraction of the cost. Walk to Mohawk Commons, the bus line, and best yet, out for ice cream all summer. Bathe in the sun outside on your expansive deck, and take in the best of your perennial gardens, blossoming around your private fenced-in back yard. Step inside into a complete facelift with fresh paint and beautiful, refinished, new flooring throughout the home. You'll love the spacious upper and lower living and family room options, even an extra room for the work from home professionals

Acres: 0.14 Property Type: Residential School District: Schenectady Sewer: Public Sewer Property Style: Raised Ranch Exterior Features: Drive-Paved, Lighting Parking Spaces: 3

Below Ground Square Feet: 624 Town: Schenectady Bedrooms: 3 Estimated Taxes: \$6,039 Heat: Forced Air, Natural Gas Basement: Full County: Schenectady

Interior Features: Paddle Fan, Ceramic Tile Bath, Eat-in Kitchen Bathrooms: 1 Full Water: Public Garage: 1 Exterior: Aluminum Siding Cooling: Central Air

**Daniel Davies** NYS Licensed Real Estate Broker GRI, ABR, RSPS,SRS,C2EX (518) 656-9068 dan@daviesrealty.net