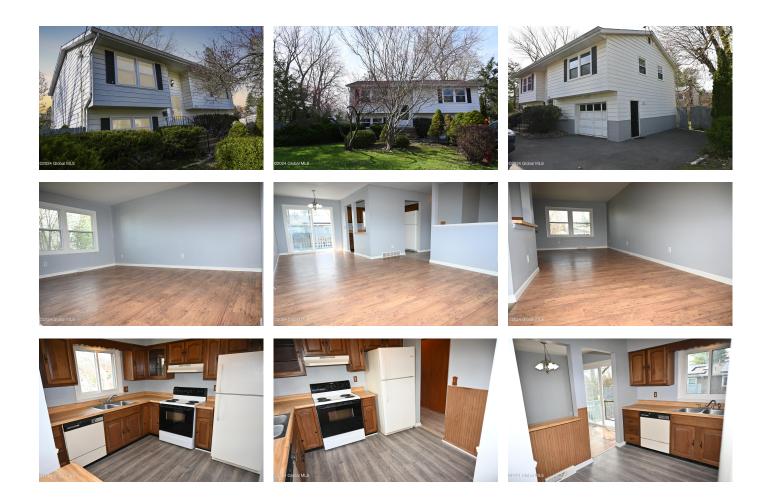

## MLS# - 202415915 - Price: \$237,500

101 Starr Avenue, Schenectady, NY

**Description:** Step into home ownership with this beautiful property. If location, location, and location are your top three priorities for your home search, have your offer in hand! This spacious raised ranch is tucked back into one of the quietest, and most conveniently located neighborhoods of Schenectady, at a fraction of the cost. Walk to Mohawk Commons, the bus line, and best yet, out for ice cream all summer. Bathe in the sun outside on your expansive deck, and take in the best of your perennial gardens, blossoming around your private fenced-in back yard. Step inside into a complete facelift with fresh paint and beautiful, refinished, new flooring throughout the home. You'll love the spacious upper and lower living and family room options, even an extra room for the work from home professionals

Acres: 0.14 Property Type: Residential School District: Schenectady Sewer: Public Sewer Property Style: Raised Ranch Exterior Features: Drive-Paved, Lighting Parking Spaces: 3

Below Ground Square Feet: 624 Town: Schenectady Bedrooms: 3 Estimated Taxes: \$6,039 Heat: Forced Air, Natural Gas Basement: Full County: Schenectady

Interior Features: Paddle Fan, Ceramic Tile Bath, Eat-in Kitchen Bathrooms: 1 Full Water: Public Garage: 1 Exterior: Aluminum Siding Cooling: Central Air

**Daniel Davies** NYS Licensed Real Estate Broker GRI, ABR, RSPS,SRS,C2EX (518) 656-9068 dan@daviesrealty.net