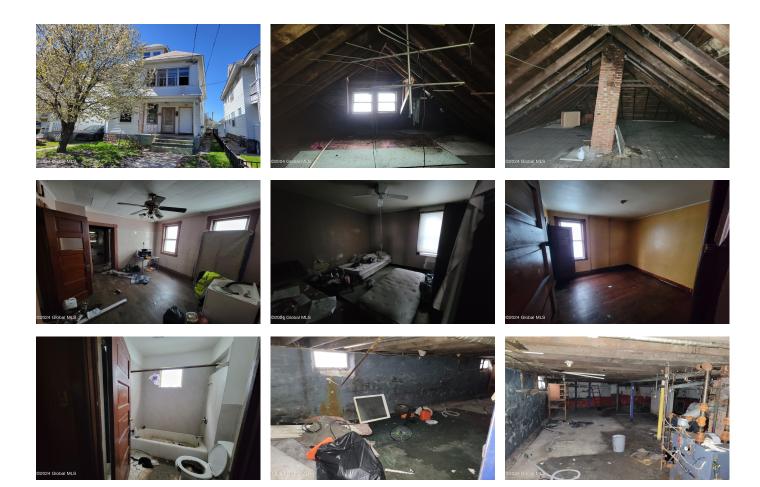

## MLS# - 202415901 - Price: \$90,000

1755 Avenue B , Schenectady, NY

**Description:** Worth the work on this MASSIVE ~2400 square foot two family home. Owned by the city, this needs work. But the after repair value makes it worth the investment. Large lot gives an ample back yard and has a 2 car garage accessible from the alley. This has what you want, three bedrooms over three bedrooms, off street parking, priced to make your sweat equity pay off. Take your contractor with you, it needs more than paint and paper, but the rooms are large, with a formal dining room and living room this home makes sense for investments and owner occupied. \*\*\*\$62,500 is the reserve amount that must be liquid and/or accessible to the buyer to begin repair in addition to the purchase offer amount.\*\*\*