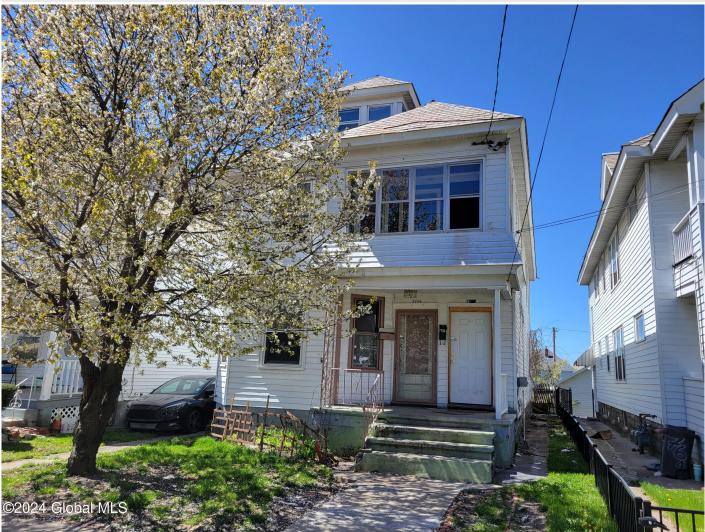

## MLS# - 202415901 - Price: \$90,000

1755 Avenue B , Schenectady, NY

**Description:** Worth the work on this MASSIVE ~2400 square foot two family home. Owned by the city, this needs work. But the after repair value makes it worth the investment. Large lot gives an ample back yard and has a 2 car garage accessible from the alley. This has what you want, three bedrooms over three bedrooms, off street parking, priced to make your sweat equity pay off. Take your contractor with you, it needs more than paint and paper, but the rooms are large, with a formal dining room and living room this home makes sense for investments and owner occupied. \*\*\*\$62,500 is the reserve amount that must be liquid and/or accessible to the buyer to begin repair in addition to the purchase offer amount.\*\*\*

Acres: 0.11 Bedrooms: 6 Estimated Taxes: \$6,116 Heat: None Basement: Full County: Schenectady Town: Schenectady Bathrooms: 2 Full Water: Public Garage: 2 Exterior: Aluminum Siding Parking Spaces: 2 Property Type: Multi-Family School District: Schenectady Sewer: Public Sewer Property Style: Traditional Exterior Features: None Zoning: Multi Residence