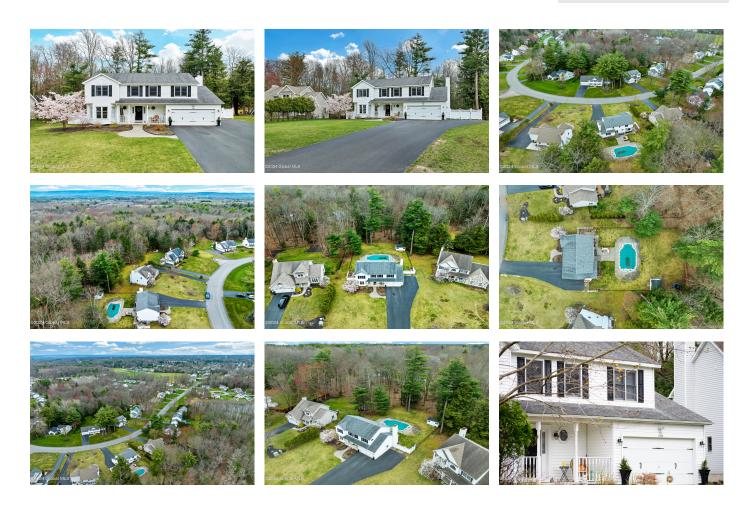

## MLS# - 202415898 - Price: \$459,000

6236 Empire Avenue, Schenectady, NY

**Description:** \*\*\*Multiple offers-Showings end Sun April 28th\*\*\* Offer deadline Mon, April 29th at noon.\*\*\*This beautiful colonial, located in the award winning Guilderland School District is sure to please! Downstairs you will find a lovely kitchen that opens to the family room with fireplace, as well as a formal dining room, living room, half bath and laundry. Upstairs you'll enjoy a large primary bedroom with en-suite and walk in closet, another full bathroom and 3 additional good sized bedrooms. Summers will be so fun floating in your in ground pool, or just enjoying the beauty of the wooded property. Hardwood floors run throughout most of the home, newer appliances, newer pool heater, newer AC, newer shed, and more! Home has been pre inspected and is ready for its new owners to make it their own

Acres: 0.51

Bedrooms: 4

Estimated Taxes: \$8,483

Heat: Forced Air, Natural Gas

Basement: Full

County: Albany

Interior Features: High Speed Internet, Walk-In Closet(s), Eat-in Kitchen Town: Guilderland Bathrooms: 2 Full Water: Public Garage: 2 Exterior: Vinyl Siding Cooling: Central Air Property Type: Residential School District: Guilderland Sewer: Public Sewer Property Style: Colonial Exterior Features: Drive-Paved Parking Spaces: 6