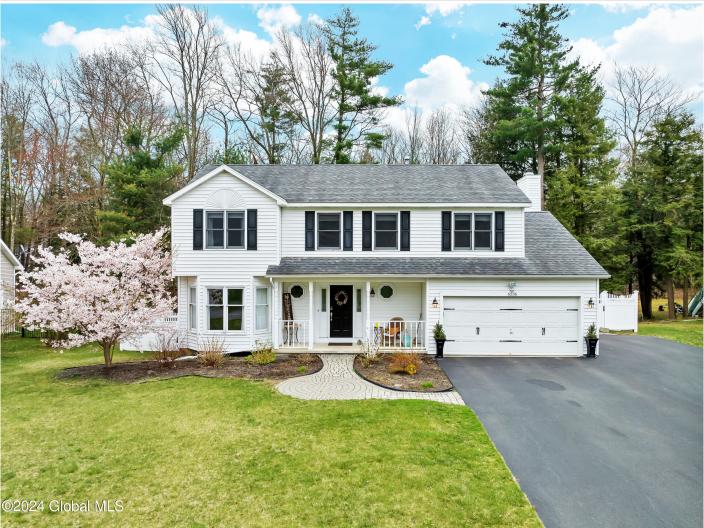

## MLS# - 202415898 - Price: \$459,000

6236 Empire Avenue, Schenectady, NY

**Description:** \*\*\*Multiple offers-Showings end Sun April 28th\*\*\* Offer deadline Mon, April 29th at noon.\*\*\*This beautiful colonial, located in the award winning Guilderland School District is sure to please! Downstairs you will find a lovely kitchen that opens to the family room with fireplace, as well as a formal dining room, living room, half bath and laundry. Upstairs you'll enjoy a large primary bedroom with en-suite and walk in closet, another full bathroom and 3 additional good sized bedrooms. Summers will be so fun floating in your in ground pool, or just enjoying the beauty of the wooded property. Hardwood floors run throughout most of the home, newer appliances, newer pool heater, newer AC, newer shed, and more! Home has been pre inspected and is ready for its new owners to make it their own

Acres: 0.51

Bedrooms: 4

Estimated Taxes: \$8,483

Heat: Forced Air, Natural Gas

Basement: Full

County: Albany

Interior Features: High Speed Internet, Walk-In Closet(s), Eat-in Kitchen Town: Guilderland Bathrooms: 2 Full Water: Public Garage: 2 Exterior: Vinyl Siding Cooling: Central Air Property Type: Residential School District: Guilderland Sewer: Public Sewer Property Style: Colonial Exterior Features: Drive-Paved Parking Spaces: 6