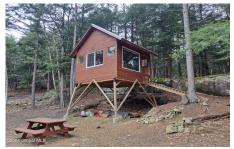

## MLS# - 202415897 - Price: \$300,000 L 21.1 Golf Course Road, Warrensburg, NY

**Description:** Very secluded, but located in a quiet residential neighborhood right in the Town of Warrensburg, the Split Rock Forest is 34 acres of beautiful woodlands waiting for you to build your forever home. This Property is divided by a seasonal stream that terminates at the property line in a small wetland. This property is very close to the Lake George Wild Forest in Warrensburg, a 71-acre "forever wild" parcel that has Nordic cross-country ski trails, mountain bike trails, and provides direct access to the Hudson River for fishing, kayaking, and tubing. As well the property is minutes from the SUNY ESF Pack Forest, a 2,500 acre publicly accessible property for fishing, hunting and other outdoor activities.