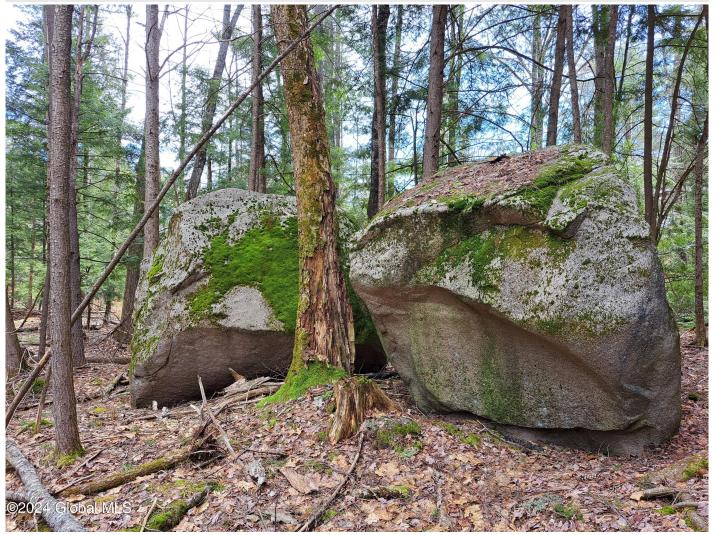

## MLS# - 202415897 - Price: \$300,000 L 21.1 Golf Course Road, Warrensburg, NY

**Description:** Very secluded, but located in a quiet residential neighborhood right in the Town of Warrensburg, the Split Rock Forest is 34 acres of beautiful woodlands waiting for you to build your forever home. This Property is divided by a seasonal stream that terminates at the property line in a small wetland. This property is very close to the Lake George Wild Forest in Warrensburg, a 71-acre "forever wild" parcel that has Nordic cross-country ski trails, mountain bike trails, and provides direct access to the Hudson River for fishing, kayaking, and tubing. As well the property is minutes from the SUNY ESF Pack Forest, a 2,500 acre publicly accessible property for fishing, hunting and other outdoor activities.