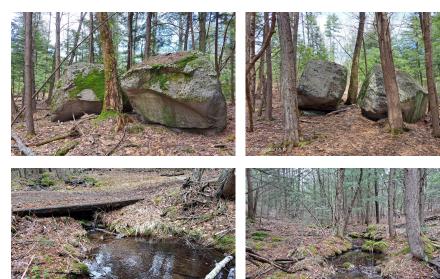

## MLS# - 202415897 - Price: \$300,000 L 21.1 Golf Course Road, Warrensburg, NY

**Description:** Very secluded, but located in a quiet residential neighborhood right in the Town of Warrensburg, the Split Rock Forest is 34 acres of beautiful woodlands waiting for you to build your forever home. This Property is divided by a seasonal stream that terminates at the property line in a small wetland. This property is very close to the Lake George Wild Forest in Warrensburg, a 71-acre "forever wild" parcel that has Nordic cross-country ski trails, mountain bike trails, and provides direct access to the Hudson River for fishing, kayaking, and tubing. As well the property is minutes from the SUNY ESF Pack Forest, a 2,500 acre publicly accessible property for fishing, hunting and other outdoor activities.