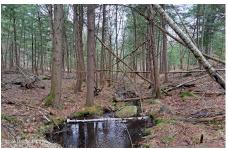

## MLS# - 202415897 - Price: \$300,000 L 21.1 Golf Course Road, Warrensburg, NY

**Description:** Very secluded, but located in a quiet residential neighborhood right in the Town of Warrensburg, the Split Rock Forest is 34 acres of beautiful woodlands waiting for you to build your forever home. This Property is divided by a seasonal stream that terminates at the property line in a small wetland. This property is very close to the Lake George Wild Forest in Warrensburg, a 71-acre "forever wild" parcel that has Nordic cross-country ski trails, mountain bike trails, and provides direct access to the Hudson River for fishing, kayaking, and tubing. As well the property is minutes from the SUNY ESF Pack Forest, a 2,500 acre publicly accessible property for fishing, hunting and other outdoor activities.