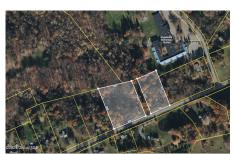

## MLS# - 202415892 - Price: \$65,000 L2.000 Snyders Corners Road, Poestenkill, NY

**Description:** Builders & Friends... Stop and look. Land opportunity at your fingertips. 3.63 acres. Parcel 2 has 296 ft of road frontage AND parcel 2A has 180 ft Rd frontage. Should easily be able to put 2 homes on these lots. Access to City Water at the road. Not wetlands. Inquire with the Zoning Board for further details and specifics. Lots approximately across from house #656 and #678. Address to be known as 911 Snyders Corners Rd.

Acres: 3.63

School District: Averill Park

County: Rensselaer

Town: Poestenkill

Estimated Taxes: \$775

Property Type: Land

Sewer: None

**Daniel Davies** NYS Licensed Real Estate Broker GRI, ABR, RSPS,SRS,C2EX (518) 656-9068 dan@daviesrealty.net