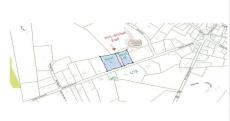

## MLS# - 202415892 - Price: \$65,000 L2.000 Snyders Corners Road, Poestenkill, NY

**Description:** Builders & Friends... Stop and look. Land opportunity at your fingertips. 3.63 acres. Parcel 2 has 296 ft of road frontage AND parcel 2A has 180 ft Rd frontage. Should easily be able to put 2 homes on these lots. Access to City Water at the road. Not wetlands. Inquire with the Zoning Board for further details and specifics. Lots approximately across from house #656 and #678. Address to be known as 911 Snyders Corners Rd.