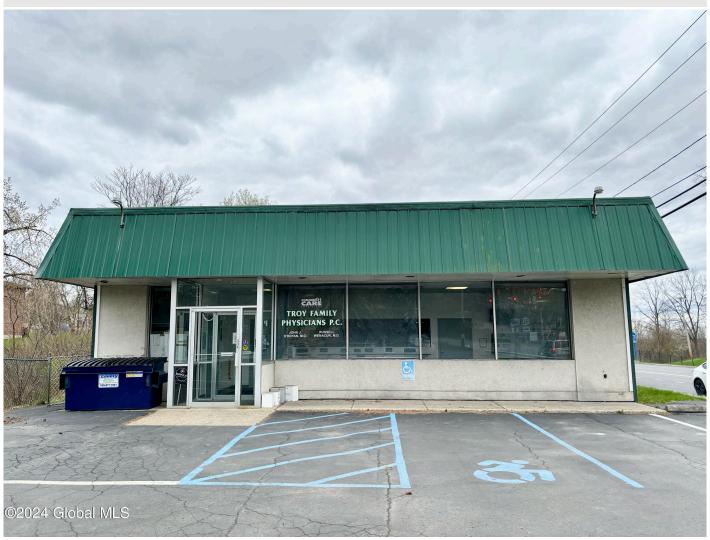

## MLS# - 202415882 - Price: \$399,900

200 Northern Drive, Troy, NY

**Description:** Wonderfully maintained turnkey medical office is ideal for healthcare providers looking to establish or expand their practice in a thriving community. With ample parking and easy access for patients, the convenience of this location is unmatched.

Acres: 0.78

Property Type: Commercial Sewer: Public Sewer

**County:** Rensselaer **Zoning:** Commercial

**Above Ground Square** 

Feet: 3024

Estimated Taxes: \$10,029 Heat: Natural Gas

Cooling: Central Air

Town: Troy

Water: Public Exterior: Block

Parking Spaces: 15

Daniel Davies NYS Licensed Real Estate Broker GRI, ABR, RSPS,SRS,C2EX (518) 656-9068 dan@daviesrealty.net