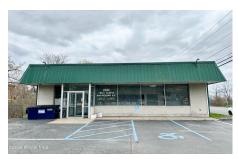

## MLS# - 202415882 - Price: \$399,900

200 Northern Drive, Troy, NY

**Description:** Wonderfully maintained turnkey medical office is ideal for healthcare providers looking to establish or expand their practice in a thriving community. With ample parking and easy access for patients, the convenience of this location is unmatched.

Acres: 0.78

Property Type: Commercial Sewer: Public Sewer

**County:** Rensselaer **Zoning:** Commercial

**Above Ground Square** 

Feet: 3024

Estimated Taxes: \$10,029 Heat: Natural Gas

Cooling: Central Air

Town: Troy

Water: Public Exterior: Block

Parking Spaces: 15

Daniel Davies NYS Licensed Real Estate Broker GRI, ABR, RSPS,SRS,C2EX (518) 656-9068 dan@daviesrealty.net