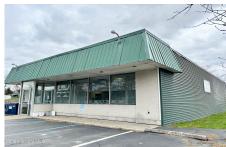

## MLS# - 202415882 - Price: \$399,900

200 Northern Drive, Troy, NY

**Description:** Wonderfully maintained turnkey medical office is ideal for healthcare providers looking to establish or expand their practice in a thriving community. With ample parking and easy access for patients, the convenience of this location is unmatched.

Acres: 0.78

Property Type: Commercial Sewer: Public Sewer

**County:** Rensselaer **Zoning:** Commercial

**Above Ground Square** 

Feet: 3024

Estimated Taxes: \$10,029 Heat: Natural Gas

Cooling: Central Air

Town: Troy

Water: Public Exterior: Block

Parking Spaces: 15

Daniel Davies NYS Licensed Real Estate Broker GRI, ABR, RSPS,SRS,C2EX (518) 656-9068 dan@daviesrealty.net