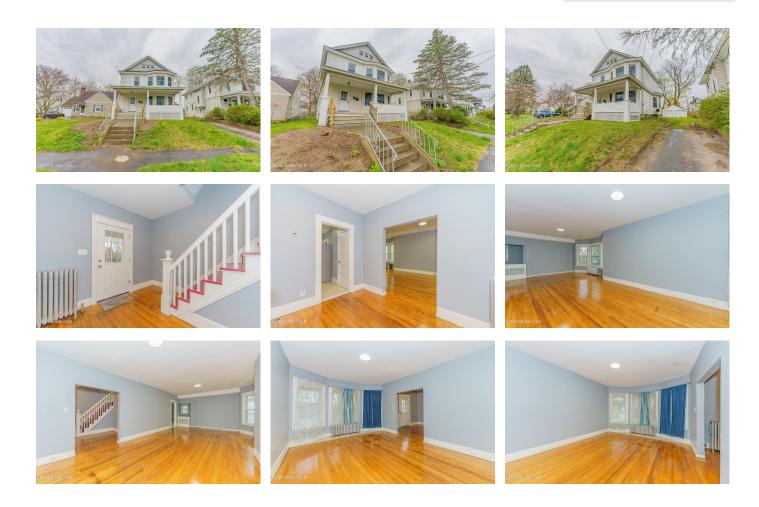

## MLS# - 202415879 - Price: \$259,900

1126 Van Curler Avenue, Schenectady, NY

**Description:** Conveniently situated in a great neighborhood setting within walking distance of Ellis Hospital, Union College, and downtown Schenectady. Fully remodeled home including a modern kitchen with tiled backsplash and stainless steel appliances, refinished hardwood floors with new vinyl upstairs, and fresh paint throughout. This home offers a generous layout with three spacious bedrooms and a full bath with a jet tub. Nice sizable yard with a two-car garage completing this move-in ready home.