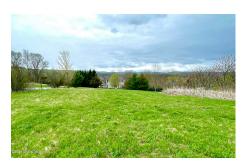

## MLS# - 202415868 - Price: \$55,000

20 Meadows Court, Melrose, NY

**Description:** Build your dream home or country estate on this 2.74 acre corner lot. Stunning view! Beautiful, well maintained development of homes in The Meadows community. Stop by and see for yourself! Tomhannock Reservoir views. 20 miles to Downtown Albany. 28 miles to Saratoga Springs. 16 miles to Grafton Lakes State Park.

Acres: 2.74

**School District:** Brunswick (brittonkill)

Sewer: None

Town: Pittstown

Estimated Taxes: \$2,330

Property Type: Land

Water: None

County: Rensselaer