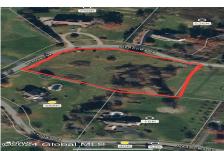

## MLS# - 202415868 - Price: \$55,000

20 Meadows Court, Melrose, NY

**Description:** Build your dream home or country estate on this 2.74 acre corner lot. Stunning view! Beautiful, well maintained development of homes in The Meadows community. Stop by and see for yourself! Tomhannock Reservoir views. 20 miles to Downtown Albany. 28 miles to Saratoga Springs. 16 miles to Grafton Lakes State Park.

Acres: 2.74

**School District:** Brunswick (brittonkill)

Sewer: None

Town: Pittstown

Estimated Taxes: \$2,330

Property Type: Land

Water: None

County: Rensselaer