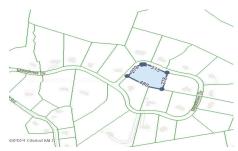

## MLS# - 202415868 - Price: \$55,000

20 Meadows Court, Melrose, NY

**Description:** Build your dream home or country estate on this 2.74 acre corner lot. Stunning view! Beautiful, well maintained development of homes in The Meadows community. Stop by and see for yourself! Tomhannock Reservoir views. 20 miles to Downtown Albany. 28 miles to Saratoga Springs. 16 miles to Grafton Lakes State Park.

Acres: 2.74

**School District:** Brunswick (brittonkill)

Sewer: None

Town: Pittstown

Estimated Taxes: \$2,330

Property Type: Land

Water: None

County: Rensselaer