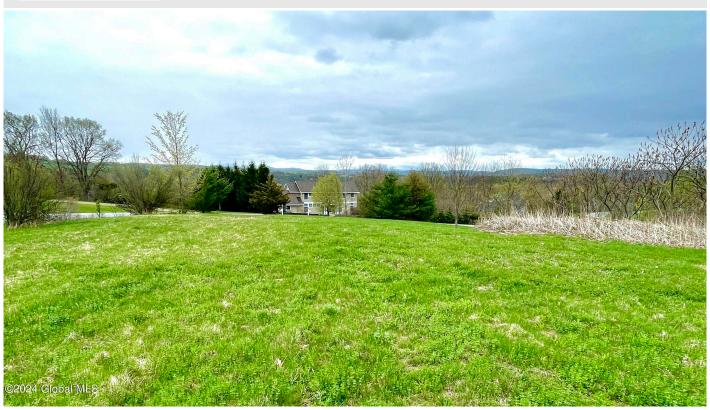

## MLS# - 202415868 - Price: \$55,000

20 Meadows Court, Melrose, NY

**Description:** Build your dream home or country estate on this 2.74 acre corner lot. Stunning view! Beautiful, well maintained development of homes in The Meadows community. Stop by and see for yourself! Tomhannock Reservoir views. 20 miles to Downtown Albany. 28 miles to Saratoga Springs. 16 miles to Grafton Lakes State Park.

Acres: 2.74

**School District:** Brunswick (brittonkill)

Sewer: None

Town: Pittstown

Estimated Taxes: \$2,330

Property Type: Land

Water: None

County: Rensselaer