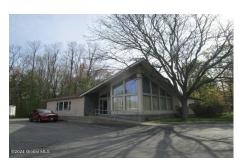

## MLS# - 202415862 - Price: \$399,900

2601 Curry Road, Schenectady, NY

**Description:** Great business opportunity here with this 1990 built Rotterdam building which sits just off the circle at Curry Rd and Hamburg St with easy access to the highways and offers a large open showroom, 5+ offices, full open basement, elevator, bilco doors, locking dock, shipping room, conference room, kitchen/break room, stone exterior, plenty of parking and much more!! EZ 2C anytime!!