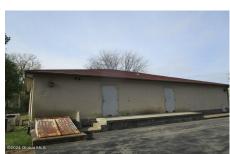

## MLS# - 202415862 - Price: \$399,900

2601 Curry Road, Schenectady, NY

**Description:** Great business opportunity here with this 1990 built Rotterdam building which sits just off the circle at Curry Rd and Hamburg St with easy access to the highways and offers a large open showroom, 5+ offices, full open basement, elevator, bilco doors, locking dock, shipping room, conference room, kitchen/break room, stone exterior, plenty of parking and much more!! EZ 2C anytime!!

Acres: 0.92

Property Type: Commercial

Water: Public

Property Style: Commercial

Exterior Features: Lighting Parking Spaces: 16

**Above Ground Square** 

Feet: 3136

School District: Mohonasen