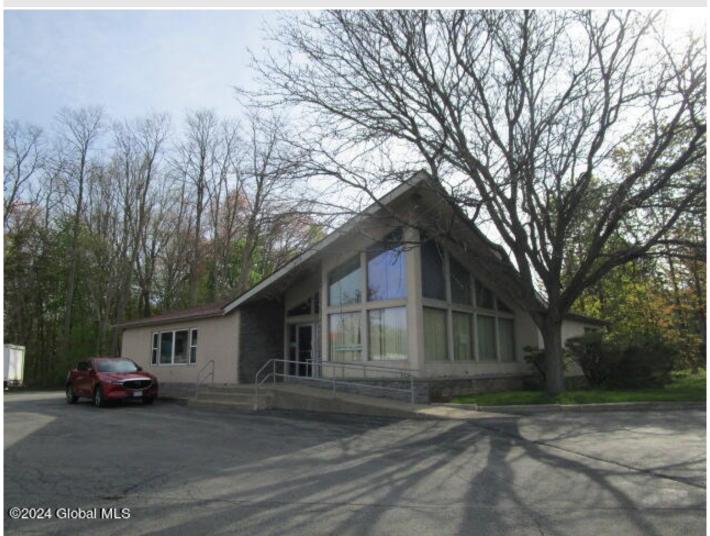

## MLS# - 202415862 - Price: \$399,900

2601 Curry Road, Schenectady, NY

**Description:** Great business opportunity here with this 1990 built Rotterdam building which sits just off the circle at Curry Rd and Hamburg St with easy access to the highways and offers a large open showroom, 5+ offices, full open basement, elevator, bilco doors, locking dock, shipping room, conference room, kitchen/break room, stone exterior, plenty of parking and much more!! EZ 2C anytime!!