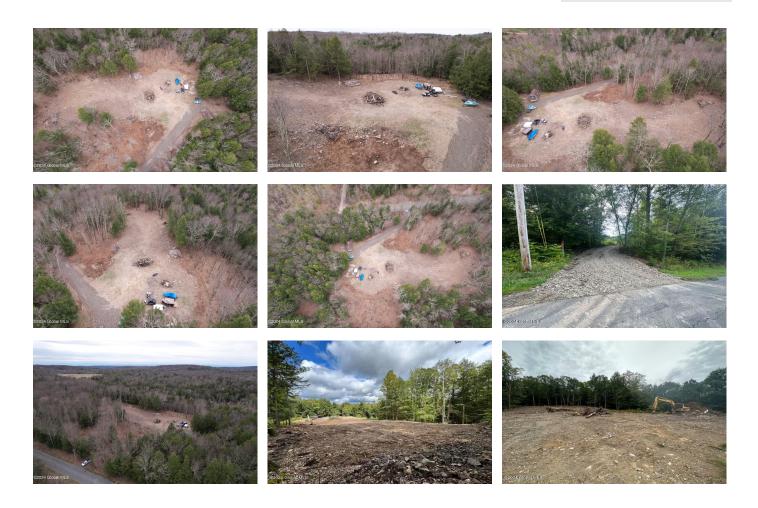

## **MLS# - 202415859 - Price: \$115,000** 107 Hoags Corners Road, East Nassau, NY

**Description:** This 6+ acre lot located in the Averill Park School District checks all the boxes to begin building your dream home! Cleared and Approved building lot, Drilled Well in Place, Approved Septic plans, Driveway in place and Electric at the road! This property couldn't be more ready for a new home to be placed on it. Connected to a Forever Wild Preserve behind. Make your vision a reality!

Acres: 6.39 School District: Averill Park

Sewer: None

Town: Nassau Estimated Tax

Estimated Taxes: \$1,300

County: Rensselaer

Property Type: Land
Water: Drilled Well

Daniel Davies NYS Licensed Real Estate Broker GRI, ABR, RSPS,SRS,C2EX (518) 656-9068 dan@daviesrealty.net