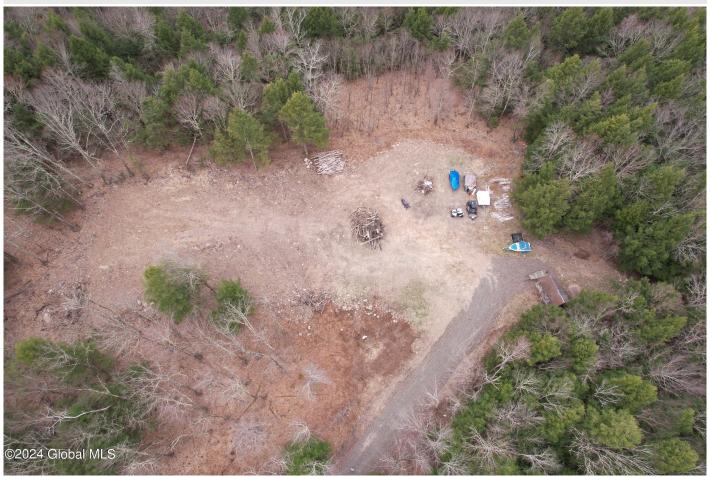

## **MLS# - 202415859 - Price: \$115,000** 107 Hoags Corners Road, East Nassau, NY

**Description:** This 6+ acre lot located in the Averill Park School District checks all the boxes to begin building your dream home! Cleared and Approved building lot, Drilled Well in Place, Approved Septic plans, Driveway in place and Electric at the road! This property couldn't be more ready for a new home to be placed on it. Connected to a Forever Wild Preserve behind. Make your vision a reality!

Acres: 6.39 School District: Averill Park

Sewer: None

Town: Nassau Estimated Tax

Estimated Taxes: \$1,300

County: Rensselaer

Property Type: Land
Water: Drilled Well

Daniel Davies NYS Licensed Real Estate Broker GRI, ABR, RSPS,SRS,C2EX (518) 656-9068 dan@daviesrealty.net