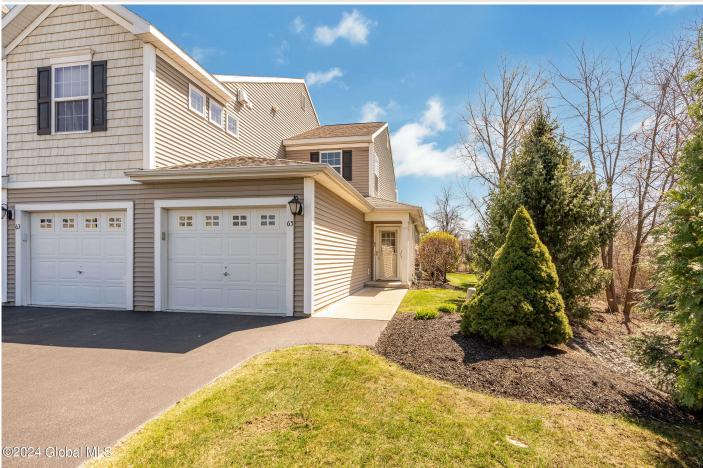

## MLS# - 202415855 - Price: \$285,000

65 Governor Circle, Albany, NY

**Description:** First Floor living at its finest with this Maintenance Free End Unit condominium! Governor Circle boasts an open floor plan with its light & bright dining area, living room featuring a gas fireplace and gleaming hardwood floors. The beautiful spacious Primary Suite offers a large private full bathroom. Plus, there is a laundry room, 1 car attached garage, new carpet and interior freshly painted 2024. Enjoy the flat and landscaped backyard with its lovely patio. Conveniently located close to area restaurants, hospitals, places of worship, public transportation & major highways!

Acres: 0.01 Bedrooms: 2 Estimated Taxes: \$4,927 Heat: Forced Air, Natural Gas

Basement: None

County: Albany Interior Features: Built-in Features Town: Albany Bathrooms: 2 Full Water: Public Garage: 1

Exterior: Vinyl Siding

Cooling: Central Air

Property Type: Residential

School District: Albany Sewer: Public Sewer

**Property Style:** Condominium Unit

Exterior Features: Drive-Paved, Lighting

Parking Spaces: 2

Daniel Davies NYS Licensed Real Estate Broker GRI, ABR, RSPS,SRS,C2EX (518) 656-9068 dan@daviesrealty.net