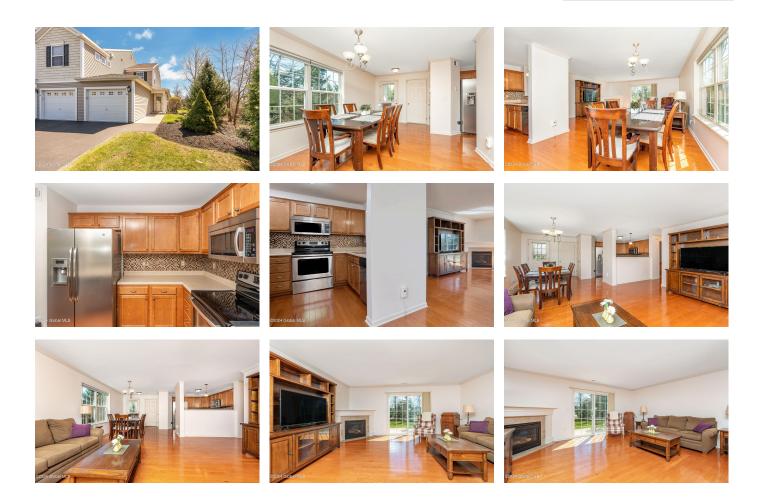

## MLS# - 202415855 - Price: \$285,000

65 Governor Circle, Albany, NY

**Description:** First Floor living at its finest with this Maintenance Free End Unit condominium! Governor Circle boasts an open floor plan with its light & bright dining area, living room featuring a gas fireplace and gleaming hardwood floors. The beautiful spacious Primary Suite offers a large private full bathroom. Plus, there is a laundry room, 1 car attached garage, new carpet and interior freshly painted 2024. Enjoy the flat and landscaped backyard with its lovely patio. Conveniently located close to area restaurants, hospitals, places of worship, public transportation & major highways!

Acres: 0.01 Bedrooms: 2 Estimated Taxes: \$4,927 Heat: Forced Air, Natural Gas

Basement: None

County: Albany Interior Features: Built-in Features Town: Albany Bathrooms: 2 Full Water: Public Garage: 1

Exterior: Vinyl Siding

Cooling: Central Air

Property Type: Residential

School District: Albany Sewer: Public Sewer

**Property Style:** Condominium Unit

Exterior Features: Drive-Paved, Lighting

Parking Spaces: 2

Daniel Davies NYS Licensed Real Estate Broker GRI, ABR, RSPS,SRS,C2EX (518) 656-9068 dan@daviesrealty.net