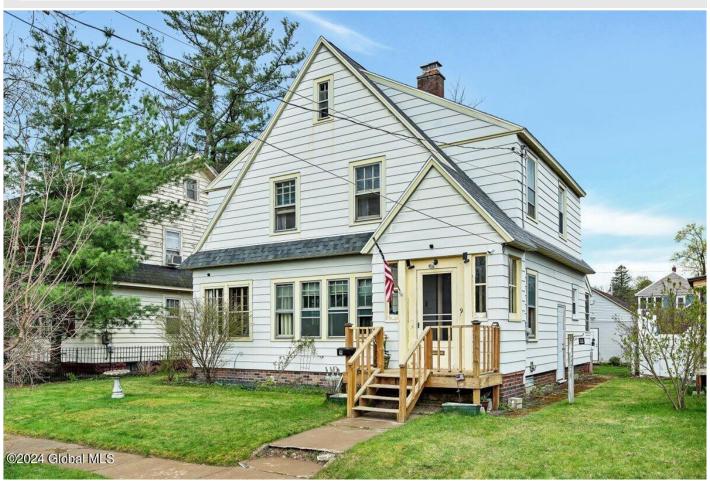

## MLS# - 202415848 - Price: \$275,000

9 Wallace Street, Scotia, NY

**Description:** Nestled in the heart of Scotia, NY, this charming colonial-style home is a must see. As you step inside, a welcoming atmosphere accented by freshly painted interiors and hardwood floors that radiate brightness and cleanliness. The main level features a spacious living room, dining room, renovated kitchen, and an office, offering versatile spaces for everyday living and entertaining. Upstairs includes three generously proportioned bedrooms, each bathed in natural light and equipped with ample closet space for organization. Outside, the property is adorned with a new roof installed in April 2024, ensuring both peace of mind and long-term durability. Additionally, a detached garage provides convenient parking and extra storage.