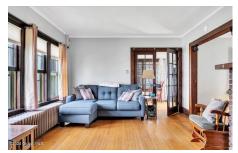

## MLS# - 202415848 - Price: \$275,000

9 Wallace Street, Scotia, NY

**Description:** Nestled in the heart of Scotia, NY, this charming colonial-style home is a must see. As you step inside, a welcoming atmosphere accented by freshly painted interiors and hardwood floors that radiate brightness and cleanliness. The main level features a spacious living room, dining room, renovated kitchen, and an office, offering versatile spaces for everyday living and entertaining. Upstairs includes three generously proportioned bedrooms, each bathed in natural light and equipped with ample closet space for organization. Outside, the property is adorned with a new roof installed in April 2024, ensuring both peace of mind and long-term durability. Additionally, a detached garage provides convenient parking and extra storage.