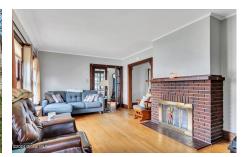

## MLS# - 202415848 - Price: \$275,000

9 Wallace Street, Scotia, NY

**Description:** Nestled in the heart of Scotia, NY, this charming colonial-style home is a must see. As you step inside, a welcoming atmosphere accented by freshly painted interiors and hardwood floors that radiate brightness and cleanliness. The main level features a spacious living room, dining room, renovated kitchen, and an office, offering versatile spaces for everyday living and entertaining. Upstairs includes three generously proportioned bedrooms, each bathed in natural light and equipped with ample closet space for organization. Outside, the property is adorned with a new roof installed in April 2024, ensuring both peace of mind and long-term durability. Additionally, a detached garage provides convenient parking and extra storage.