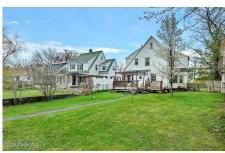

## MLS# - 202415848 - Price: \$275,000

9 Wallace Street, Scotia, NY

**Description:** Nestled in the heart of Scotia, NY, this charming colonial-style home is a must see. As you step inside, a welcoming atmosphere accented by freshly painted interiors and hardwood floors that radiate brightness and cleanliness. The main level features a spacious living room, dining room, renovated kitchen, and an office, offering versatile spaces for everyday living and entertaining. Upstairs includes three generously proportioned bedrooms, each bathed in natural light and equipped with ample closet space for organization. Outside, the property is adorned with a new roof installed in April 2024, ensuring both peace of mind and long-term durability. Additionally, a detached garage provides convenient parking and extra storage.