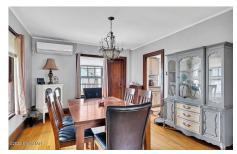

## MLS# - 202415848 - Price: \$275,000

9 Wallace Street, Scotia, NY

**Description:** Nestled in the heart of Scotia, NY, this charming colonial-style home is a must see. As you step inside, a welcoming atmosphere accented by freshly painted interiors and hardwood floors that radiate brightness and cleanliness. The main level features a spacious living room, dining room, renovated kitchen, and an office, offering versatile spaces for everyday living and entertaining. Upstairs includes three generously proportioned bedrooms, each bathed in natural light and equipped with ample closet space for organization. Outside, the property is adorned with a new roof installed in April 2024, ensuring both peace of mind and long-term durability. Additionally, a detached garage provides convenient parking and extra storage.