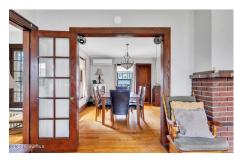

## MLS# - 202415848 - Price: \$275,000

9 Wallace Street, Scotia, NY

**Description:** Nestled in the heart of Scotia, NY, this charming colonial-style home is a must see. As you step inside, a welcoming atmosphere accented by freshly painted interiors and hardwood floors that radiate brightness and cleanliness. The main level features a spacious living room, dining room, renovated kitchen, and an office, offering versatile spaces for everyday living and entertaining. Upstairs includes three generously proportioned bedrooms, each bathed in natural light and equipped with ample closet space for organization. Outside, the property is adorned with a new roof installed in April 2024, ensuring both peace of mind and long-term durability. Additionally, a detached garage provides convenient parking and extra storage.