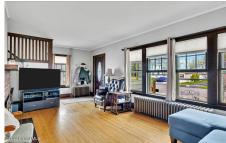

## MLS# - 202415848 - Price: \$275,000

9 Wallace Street, Scotia, NY

**Description:** Nestled in the heart of Scotia, NY, this charming colonial-style home is a must see. As you step inside, a welcoming atmosphere accented by freshly painted interiors and hardwood floors that radiate brightness and cleanliness. The main level features a spacious living room, dining room, renovated kitchen, and an office, offering versatile spaces for everyday living and entertaining. Upstairs includes three generously proportioned bedrooms, each bathed in natural light and equipped with ample closet space for organization. Outside, the property is adorned with a new roof installed in April 2024, ensuring both peace of mind and long-term durability. Additionally, a detached garage provides convenient parking and extra storage.