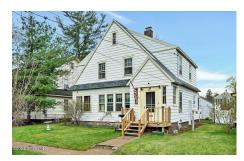

## MLS# - 202415848 - Price: \$275,000

9 Wallace Street, Scotia, NY

**Description:** Nestled in the heart of Scotia, NY, this charming colonial-style home is a must see. As you step inside, a welcoming atmosphere accented by freshly painted interiors and hardwood floors that radiate brightness and cleanliness. The main level features a spacious living room, dining room, renovated kitchen, and an office, offering versatile spaces for everyday living and entertaining. Upstairs includes three generously proportioned bedrooms, each bathed in natural light and equipped with ample closet space for organization. Outside, the property is adorned with a new roof installed in April 2024, ensuring both peace of mind and long-term durability. Additionally, a detached garage provides convenient parking and extra storage.