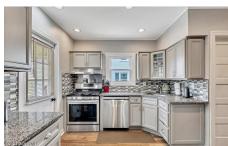

## MLS# - 202415848 - Price: \$275,000

9 Wallace Street, Scotia, NY

**Description:** Nestled in the heart of Scotia, NY, this charming colonial-style home is a must see. As you step inside, a welcoming atmosphere accented by freshly painted interiors and hardwood floors that radiate brightness and cleanliness. The main level features a spacious living room, dining room, renovated kitchen, and an office, offering versatile spaces for everyday living and entertaining. Upstairs includes three generously proportioned bedrooms, each bathed in natural light and equipped with ample closet space for organization. Outside, the property is adorned with a new roof installed in April 2024, ensuring both peace of mind and long-term durability. Additionally, a detached garage provides convenient parking and extra storage.