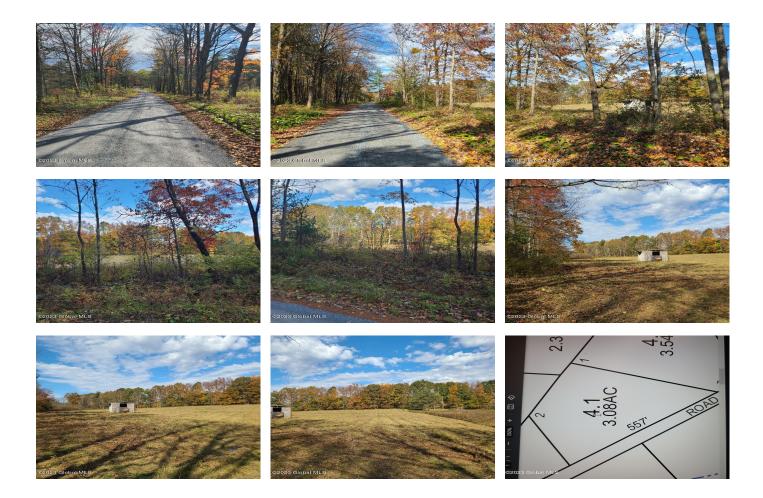

L4.1 Dinny Road, Eagle Bridge, NY

**Description:** At last a relatively affordable building lot in the Cambridge school system is available for sale. Located on a quiet (only 4 properties on the road) gravel road is this pristine 3.08 country acres of meadow. It's all cleared, level, and recently brush hogged. Stone wall along the front is just waiting for new owners to build their dream home. Convenient to Cambridge & Bennington, VT. Only 45 mins to the Cap District or Saratoga Springs.

Acres: 3.08 School District: Cambridge Sewer: None Town: White Creek Estimated Taxes: \$586 County: Washington Property Type: Land Water: None Zoning: None

Daniel Davies NYS Licensed Real Estate Broker GRI, ABR, RSPS,SRS,C2EX (518) 656-9068 dan@daviesrealty.net