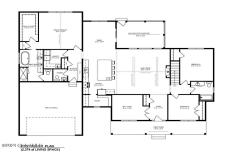

## MLS# - 202415838 - Price: \$924,900

11 Huna Way, Lake George, NY

**Description:** Mountains Edge at Lake George is the area's newest community featuring 16 custom-crafted homes with a Modern Adirondack style on private wooded lots just 1/2 mi. from Million Dollar Beach & the Village. Elevated standard features include hardwood floors, custom kitchen/pantry, spacious primary suite w/ tile shower, walk-in closet. Custom design with Kodiak Construction or many ranch & 2 story floor plans are available to choose from. Short walk to Ushers Park w/ sandy beach, tennis courts, playground. Photos are of similar homes on another site. Listing Agents are owners. Prices are subject to change based on final design plans and material cost fluctuations.