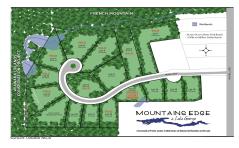

## MLS# - 202415838 - Price: \$924,900

11 Huna Way, Lake George, NY

**Description:** Mountains Edge at Lake George is the area's newest community featuring 16 custom-crafted homes with a Modern Adirondack style on private wooded lots just 1/2 mi. from Million Dollar Beach & the Village. Elevated standard features include hardwood floors, custom kitchen/pantry, spacious primary suite w/ tile shower, walk-in closet. Custom design with Kodiak Construction or many ranch & 2 story floor plans are available to choose from. Short walk to Ushers Park w/ sandy beach, tennis courts, playground. Photos are of similar homes on another site. Listing Agents are owners. Prices are subject to change based on final design plans and material cost fluctuations.