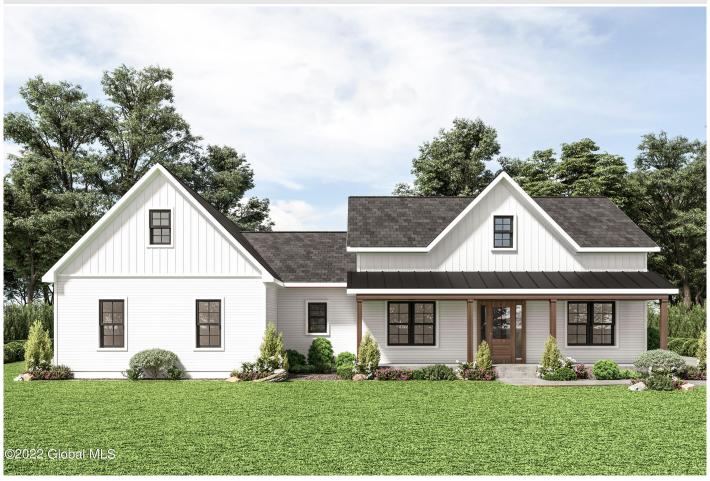

## MLS# - 202415838 - Price: \$924,900

11 Huna Way, Lake George, NY

**Description:** Mountains Edge at Lake George is the area's newest community featuring 16 custom-crafted homes with a Modern Adirondack style on private wooded lots just 1/2 mi. from Million Dollar Beach & the Village. Elevated standard features include hardwood floors, custom kitchen/pantry, spacious primary suite w/ tile shower, walk-in closet. Custom design with Kodiak Construction or many ranch & 2 story floor plans are available to choose from. Short walk to Ushers Park w/ sandy beach, tennis courts, playground. Photos are of similar homes on another site. Listing Agents are owners. Prices are subject to change based on final design plans and material cost fluctuations.