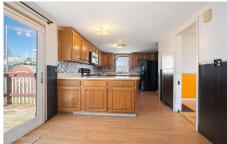

## MLS# - 202415837 - Price: \$128,000

2815 Albany Street, Schenectady, NY

**Description:** Opportunity awaits. This home offer spacious rooms and an accommodating floor plan. With a little love and personal touch, you can grow your equity. The sizable eat in kitchen features plentiful cabinetry, counter space, a newer refrigerator and oven as well as a new slider that leads to the deck. The dining room and living room offer bamboo floors. The massive bathroom has potential to convert into 2 bathrooms. 3 bedrooms up with lots of closet space. Pull down stairs to attic. Fenced in yard, covered front porch and full basement. Furnace and hot water heater installed in 2023. Central Air.