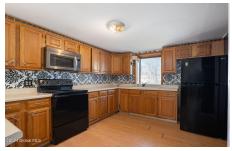

## MLS# - 202415837 - Price: \$128,000

2815 Albany Street, Schenectady, NY

**Description:** Opportunity awaits. This home offer spacious rooms and an accommodating floor plan. With a little love and personal touch, you can grow your equity. The sizable eat in kitchen features plentiful cabinetry, counter space, a newer refrigerator and oven as well as a new slider that leads to the deck. The dining room and living room offer bamboo floors. The massive bathroom has potential to convert into 2 bathrooms. 3 bedrooms up with lots of closet space. Pull down stairs to attic. Fenced in yard, covered front porch and full basement. Furnace and hot water heater installed in 2023. Central Air.