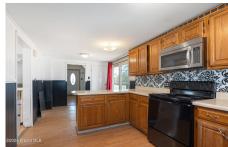

## MLS# - 202415837 - Price: \$128,000

2815 Albany Street, Schenectady, NY

**Description:** Opportunity awaits. This home offer spacious rooms and an accommodating floor plan. With a little love and personal touch, you can grow your equity. The sizable eat in kitchen features plentiful cabinetry, counter space, a newer refrigerator and oven as well as a new slider that leads to the deck. The dining room and living room offer bamboo floors. The massive bathroom has potential to convert into 2 bathrooms. 3 bedrooms up with lots of closet space. Pull down stairs to attic. Fenced in yard, covered front porch and full basement. Furnace and hot water heater installed in 2023. Central Air.