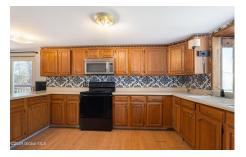

## MLS# - 202415837 - Price: \$128,000

2815 Albany Street, Schenectady, NY

**Description:** Opportunity awaits. This home offer spacious rooms and an accommodating floor plan. With a little love and personal touch, you can grow your equity. The sizable eat in kitchen features plentiful cabinetry, counter space, a newer refrigerator and oven as well as a new slider that leads to the deck. The dining room and living room offer bamboo floors. The massive bathroom has potential to convert into 2 bathrooms. 3 bedrooms up with lots of closet space. Pull down stairs to attic. Fenced in yard, covered front porch and full basement. Furnace and hot water heater installed in 2023. Central Air.