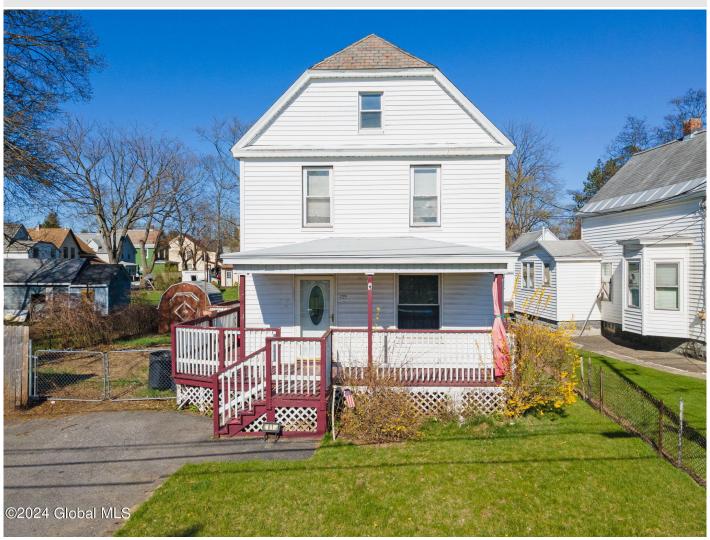

## MLS# - 202415837 - Price: \$128,000

2815 Albany Street, Schenectady, NY

**Description:** Opportunity awaits. This home offer spacious rooms and an accommodating floor plan. With a little love and personal touch, you can grow your equity. The sizable eat in kitchen features plentiful cabinetry, counter space, a newer refrigerator and oven as well as a new slider that leads to the deck. The dining room and living room offer bamboo floors. The massive bathroom has potential to convert into 2 bathrooms. 3 bedrooms up with lots of closet space. Pull down stairs to attic. Fenced in yard, covered front porch and full basement. Furnace and hot water heater installed in 2023. Central Air.

Acres: 0.1
Bedrooms: 3

Estimated Taxes: \$3,899
Heat: Forced Air, Natural Gas

**Exterior:** Vinyl Siding **Cooling:** Central Air

Town: Schenectady

Bathrooms: 1 Full

Water: Public

Property Style: Traditional
Exterior Features: Lighting