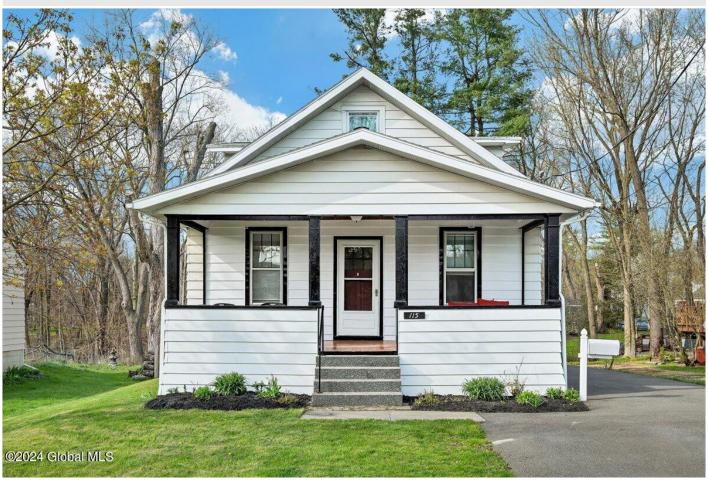

## **MLS# - 202415830 - Price: \$269,000** 115 California Avenue, Rensselaer, NY

**Description:** Multiple offers received, highest and best offers due by Monday 4/29 at 10:00am. Welcome to 115 California Avenue! This charming, oversized bungalow is brimming with updates and ready for its new owner. Featuring original moldings, crystal doorknobs, and hardwood floors, this home is the perfect blend of traditional and updated. The primary suite on the second floor (with separate laundry area) is equipped with all of the essentials for privacy and relaxation. Located on a quiet, dead-end street just minutes from shopping, restaurants, and downtown Albany. The oversized shed offers plenty of storage, and the finished basement and fenced yard offer endless possibilities. Listing agent is related to owner.

Estimated Taxes: \$3,732

Heat: Natural Gas, Radiant

Exterior: Aluminum Siding, Block,

Drywall

Cooling: None

Below Ground Square Feet: 700 Town: North Greenbush

Bathrooms: 2 Full Water: Public

Property Style: Bungalow