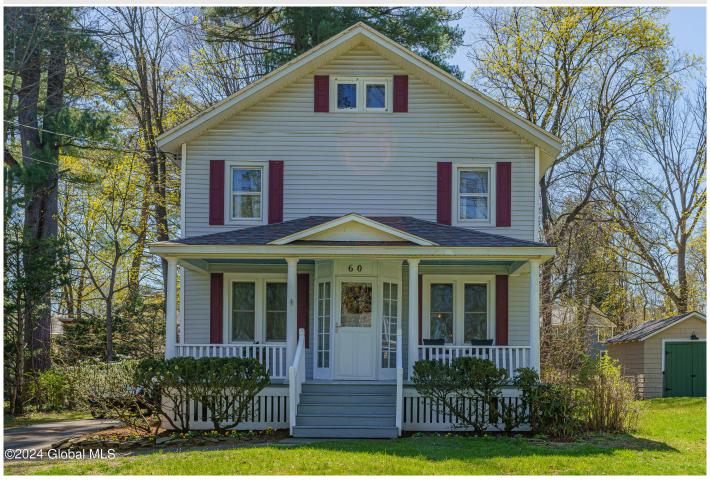

## MLS# - 202415828 - Price: \$340,000

60 Adams Place, Delmar, NY

**Description:** Welcome to this Olde Delmar charmer! Situated in one of the most walkable areas of town, this home boasts many attractive features including a large front porch, attractive entryway, living room w/gas fireplace & formal dining room. Updated kitchen opens to a cozy 4 season sunroom overlooking a spacious backyard w/expansive two tiered deck. Immaculately maintained by its current owner, there are HW floors throughout, new roof ('17), furnace ('17), A/C ('22) & more. Walk to 4 Corners, library, schools & rail trail. Don't miss the opportunity to own this gem of a home in top rated Bethlehem school district.

Acres: 0.29 Town: Bethlehem

Bedrooms: 3 Bathrooms: 1 Full

Estimated Taxes: \$5,368 Water: Public

Heat: Natural Gas Garage: 1

Basement: Full, Sump Pump Exterior: Vinyl Siding

County: Albany Cooling: Ductless