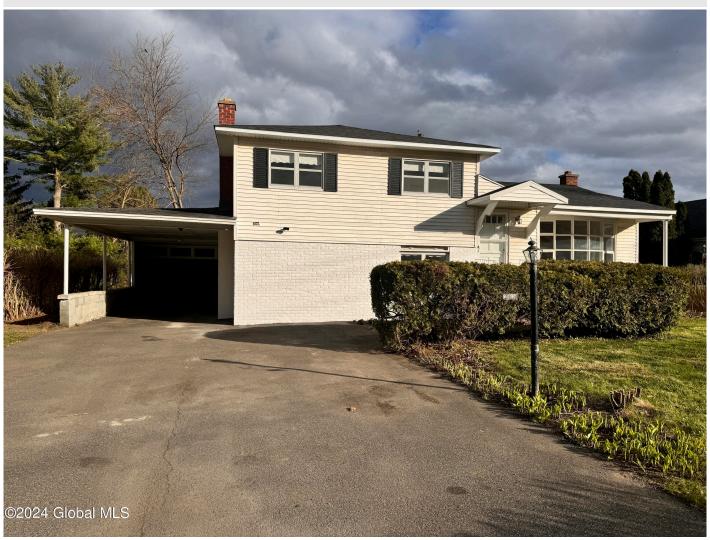

## **MLS# - 202415824 - Price: \$274,900** 1642 Providence Avenue, Niskayuna, NY

**Description:** Estate situation. This split level and maintenance-free home located in the Niskayuna school district offers an abundance of potential with some needed updating. New roof to the main section of the home, new 200a electric service, freshly painted, new carpet in the cozy family room which includes a wood fireplace. Close to shopping, restaurants and major highways. The home is Sold As Is.

Estimated Taxes: \$6,046

**Heat:** Forced Air, Natural Gas **Exterior:** Brick, Vinyl Siding

Cooling: None

Interior Features: Paddle Fan,

Eat-in Kitchen

Town: Niskayuna
Bathrooms: 1 Full

Water: Public

Property Style: Split Level Exterior Features: None