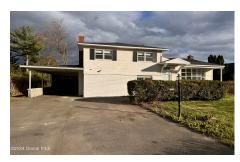

## **MLS# - 202415824 - Price: \$274,900** 1642 Providence Avenue, Niskayuna, NY

**Description:** Estate situation. This split level and maintenance-free home located in the Niskayuna school district offers an abundance of potential with some needed updating. New roof to the main section of the home, new 200a electric service, freshly painted, new carpet in the cozy family room which includes a wood fireplace. Close to shopping, restaurants and major highways. The home is Sold As Is.

Estimated Taxes: \$6,046

**Heat:** Forced Air, Natural Gas **Exterior:** Brick, Vinyl Siding

Cooling: None

Interior Features: Paddle Fan,

Eat-in Kitchen

Town: Niskayuna
Bathrooms: 1 Full

Water: Public

Property Style: Split Level Exterior Features: None