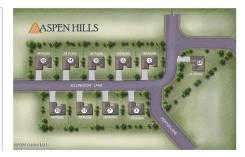

## MLS# - 202415814 - Price: \$369,900

1 Killington Lane, Johnstown, NY

**Description:** Welcome to Aspen Hills! This new subdivision will have 10 homesites with Modular Homes built by Bill Lake Homes. Choose from 7 available floor plans with many included features such as granite or quartz counter tops, luxury vinyl plank flooring, stainless steel appliances and recessed lighting. Optional features include 2 additional bedrooms and a full bath on the second floor and 2 car attached garage. Why wait for new construction when you can secure a brand new quality built home in just 3 months! With the reputation of Bill Lake Homes behind the project, buyers can trust in the quality and craftsmanship of their new homes! Broker is part owner of development. Photos are a representation of the builder's work. Contact listing agent for more information and showing appointments!