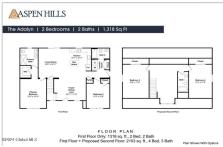

## MLS# - 202415814 - Price: \$369,900

1 Killington Lane, Johnstown, NY

**Description:** Welcome to Aspen Hills! This new subdivision will have 10 homesites with Modular Homes built by Bill Lake Homes. Choose from 7 available floor plans with many included features such as granite or quartz counter tops, luxury vinyl plank flooring, stainless steel appliances and recessed lighting. Optional features include 2 additional bedrooms and a full bath on the second floor and 2 car attached garage. Why wait for new construction when you can secure a brand new quality built home in just 3 months! With the reputation of Bill Lake Homes behind the project, buyers can trust in the quality and craftsmanship of their new homes! Broker is part owner of development. Photos are a representation of the builder's work. Contact listing agent for more information and showing appointments!