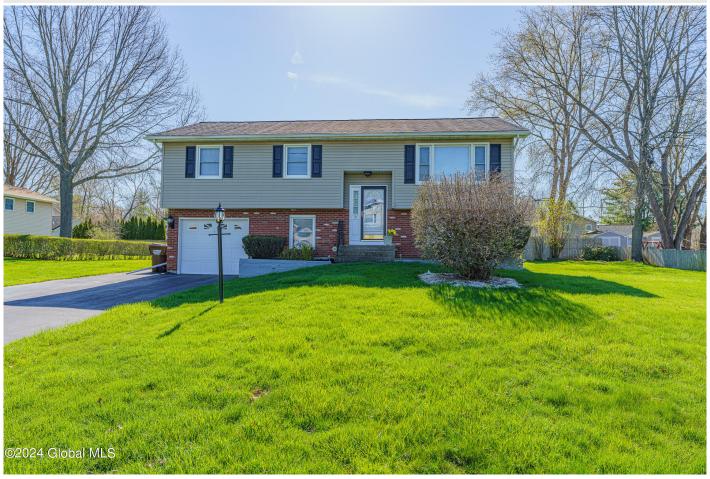

## MLS# - 202415812 - Price: \$297,000

9 Belmont Court, Selkirk, NY

**Description:** This house is located in Elm Estate in Bethlehem School dist. This house has 3 bedrooms, 1 full bath, 1 half bath, 1 car garage, fireplace and 4th bedroom/office space. Great house for that growing family

Acres: 0.37 Bedrooms: 3

Estimated Taxes: \$6,097

Heat: Electric

Basement: Other

County: Albany

**Interior Features:** High Speed Internet, Ceramic Tile Bath

Town: Bethlehem
Bathrooms: 1 Full
Water: Public

Garage: 1

Exterior: Brick, Vinyl Siding

Cooling: Window Unit(s)

Property Type: Residential School District: Bethlehem

Sewer: Public Sewer

**Property Style:** Raised Ranch **Exterior Features:** Drive-Paved,

Other

Parking Spaces: 3