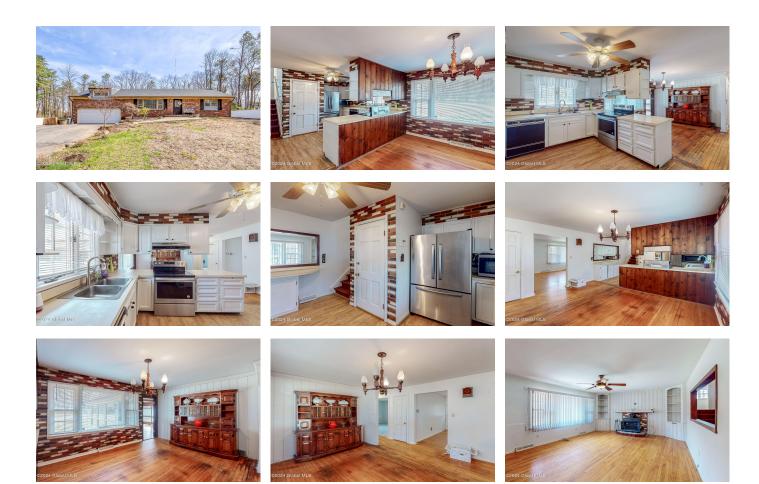

## MLS# - 202415811 - Price: \$365,000

1324 Kings Road, Schenectady, NY

Description: Welcome to your dream ranch/rambler-style home nestled in the heart of a picturesque landscape! This charming property boasts 3 spacious beds, 2.5 baths featuring a safe step walk in tub, master bed and bath, convenient laundry nook, bonus family room with a fireplace, central air and a full clean basement for extra storage. The brand new roof, siding, furnace, vinyl fence and generator ensure peace of mind and worry-free living for years to come. The possibilities are endless, schedule your showing today! \*\*\*Mohonasen school district\*\*\* Conveniently located near major shopping areas, Crossgates mall and highways.