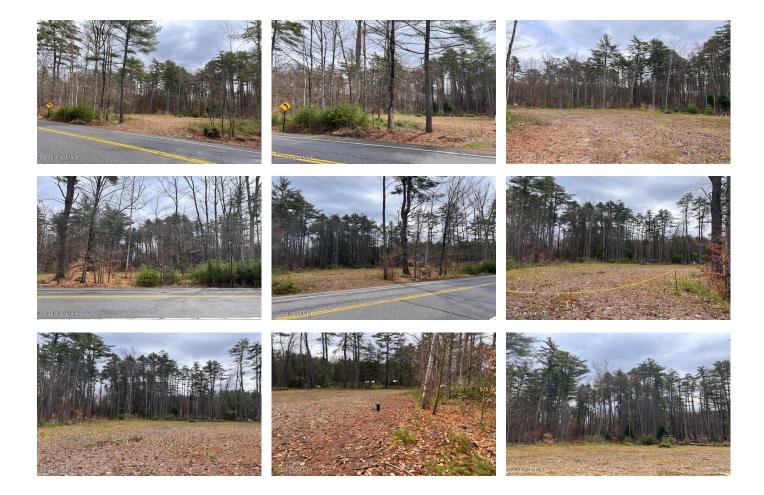

## MLS# - 202415804 - Price: \$145,000

76 S Shore Road, Northville, NY

**Description:** 3 acre ready to build lot with Drilled well and perc test complete. Offering 249ft of road front and two driveway cuts. Drilled well provides 6 gallons per minute.

Acres: 3 School District: Broadalbin-Perth Estimated Taxes: \$305 County: Saratoga

Town: Providence Zoning: Single Residence Property Type: Land Water: Other, Drilled Well

**Daniel Davies** NYS Licensed Real Estate Broker GRI, ABR, RSPS,SRS,C2EX (518) 656-9068 dan@daviesrealty.net