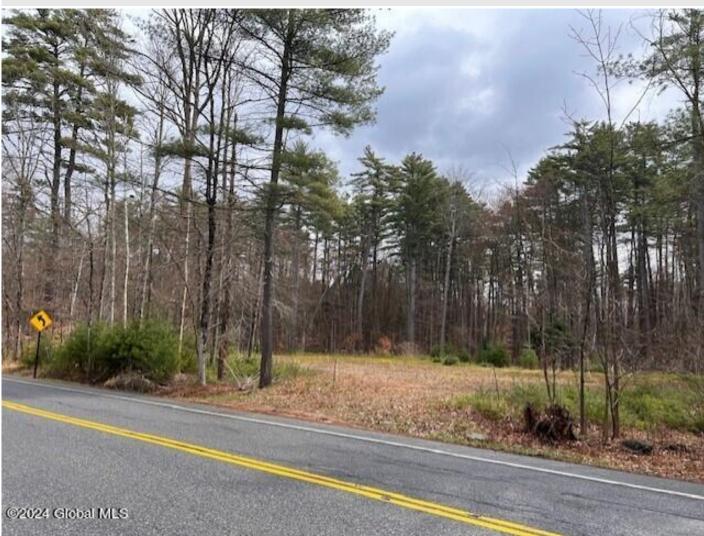

## MLS# - 202415804 - Price: \$145,000

76 S Shore Road, Northville, NY

**Description:** 3 acre ready to build lot with Drilled well and perc test complete. Offering 249ft of road front and two driveway cuts. Drilled well provides 6 gallons per minute.

Acres: 3 School District: Broadalbin-Perth Estimated Taxes: \$305 County: Saratoga

Town: Providence Zoning: Single Residence Property Type: Land Water: Other, Drilled Well

**Daniel Davies** NYS Licensed Real Estate Broker GRI, ABR, RSPS,SRS,C2EX (518) 656-9068 dan@daviesrealty.net