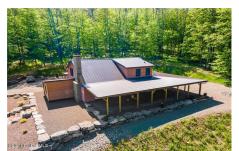

## MLS# - 202415796 - Price: \$999,000

613 Betty Brook Road, Kortright, NY

**Description:** This completely remodeled, 61-acre, luxurious hideaway in the woods awaits. Drive up the private road crossing over the creek, to a house sprawling on the mountain, renovated in 2021. Weathered bamboo floors take you through a modern rustic home. The artisan staircases specially designed for house brings the modern clean line look together with rustic touches. Adding to the atmosphere is a beautifully crafted fireplace complete with a blue stone hearth. The open concept floorplan flows to the outdoors with a 360-degree patio space ready for you to personalize (Hookups available for your outdoor kitchen). Explore the well-maintained trails that will take you to rock formations and abundant wild life(includes 3 Hunting blinds). Just 2.5 hours to GWB/35 minutes to Oneonta/20 minutes to Delhi