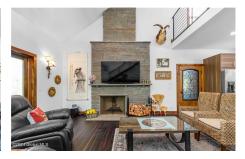

## MLS# - 202415796 - Price: \$999,000

613 Betty Brook Road, Kortright, NY

**Description:** This completely remodeled, 61-acre, luxurious hideaway in the woods awaits. Drive up the private road crossing over the creek, to a house sprawling on the mountain, renovated in 2021. Weathered bamboo floors take you through a modern rustic home. The artisan staircases specially designed for house brings the modern clean line look together with rustic touches. Adding to the atmosphere is a beautifully crafted fireplace complete with a blue stone hearth. The open concept floorplan flows to the outdoors with a 360-degree patio space ready for you to personalize (Hookups available for your outdoor kitchen). Explore the well-maintained trails that will take you to rock formations and abundant wild life(includes 3 Hunting blinds). Just 2.5 hours to GWB/35 minutes to Oneonta/20 minutes to Delhi