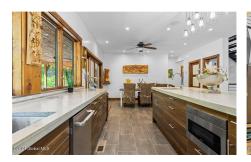

## MLS# - 202415796 - Price: \$999,000

613 Betty Brook Road, Kortright, NY

**Description:** This completely remodeled, 61-acre, luxurious hideaway in the woods awaits. Drive up the private road crossing over the creek, to a house sprawling on the mountain, renovated in 2021. Weathered bamboo floors take you through a modern rustic home. The artisan staircases specially designed for house brings the modern clean line look together with rustic touches. Adding to the atmosphere is a beautifully crafted fireplace complete with a blue stone hearth. The open concept floorplan flows to the outdoors with a 360-degree patio space ready for you to personalize (Hookups available for your outdoor kitchen). Explore the well-maintained trails that will take you to rock formations and abundant wild life(includes 3 Hunting blinds). Just 2.5 hours to GWB/35 minutes to Oneonta/20 minutes to Delhi