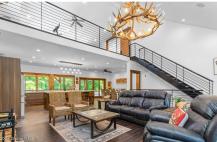

## MLS# - 202415796 - Price: \$999,000

613 Betty Brook Road, Kortright, NY

**Description:** This completely remodeled, 61-acre, luxurious hideaway in the woods awaits. Drive up the private road crossing over the creek, to a house sprawling on the mountain, renovated in 2021. Weathered bamboo floors take you through a modern rustic home. The artisan staircases specially designed for house brings the modern clean line look together with rustic touches. Adding to the atmosphere is a beautifully crafted fireplace complete with a blue stone hearth. The open concept floorplan flows to the outdoors with a 360-degree patio space ready for you to personalize (Hookups available for your outdoor kitchen). Explore the well-maintained trails that will take you to rock formations and abundant wild life(includes 3 Hunting blinds). Just 2.5 hours to GWB/35 minutes to Oneonta/20 minutes to Delhi

Acres: 61

Bedrooms: 3

Estimated Taxes: \$7,632

Sewer: Septic Tank

Property Style: Contemporary

County: Delaware

Interior Features: High Speed Internet, Walk-In Closet(s), Other, Central Vacuum, Kitchen Island Town: Kortright

Bathrooms: 2 Full

Lake/River: Betty Brook

Heat: Forced Air, Propane Tank Owned

Basement: Full, Other Cooling: Central Air Property Type: Residential School District: South Kortright Water: Drilled Well Garage: 2