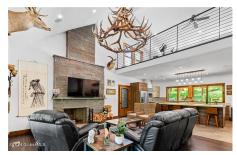

## MLS# - 202415796 - Price: \$999,000

613 Betty Brook Road, Kortright, NY

**Description:** This completely remodeled, 61-acre, luxurious hideaway in the woods awaits. Drive up the private road crossing over the creek, to a house sprawling on the mountain, renovated in 2021. Weathered bamboo floors take you through a modern rustic home. The artisan staircases specially designed for house brings the modern clean line look together with rustic touches. Adding to the atmosphere is a beautifully crafted fireplace complete with a blue stone hearth. The open concept floorplan flows to the outdoors with a 360-degree patio space ready for you to personalize (Hookups available for your outdoor kitchen). Explore the well-maintained trails that will take you to rock formations and abundant wild life(includes 3 Hunting blinds). Just 2.5 hours to GWB/35 minutes to Oneonta/20 minutes to Delhi

Acres: 61

Bedrooms: 3

Estimated Taxes: \$7,632

Sewer: Septic Tank

Property Style: Contemporary

County: Delaware

Interior Features: High Speed Internet, Walk-In Closet(s), Other, Central Vacuum, Kitchen Island Town: Kortright

Bathrooms: 2 Full

Lake/River: Betty Brook

Heat: Forced Air, Propane Tank Owned

Basement: Full, Other Cooling: Central Air Property Type: Residential School District: South Kortright Water: Drilled Well Garage: 2