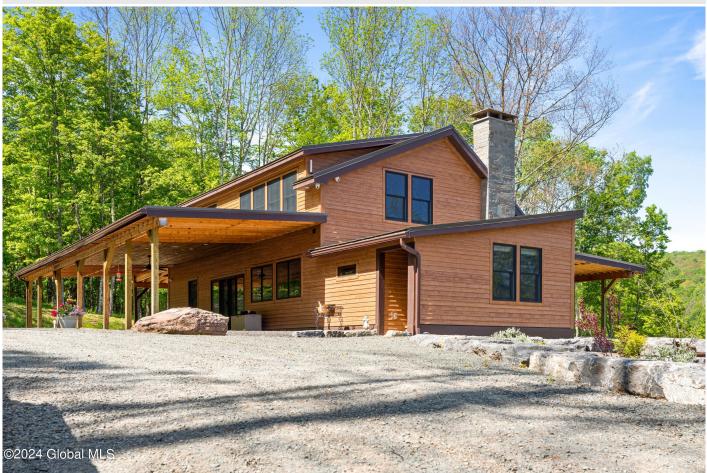

## MLS# - 202415796 - Price: \$999,000

613 Betty Brook Road, Kortright, NY

**Description:** This completely remodeled, 61-acre, luxurious hideaway in the woods awaits. Drive up the private road crossing over the creek, to a house sprawling on the mountain, renovated in 2021. Weathered bamboo floors take you through a modern rustic home. The artisan staircases specially designed for house brings the modern clean line look together with rustic touches. Adding to the atmosphere is a beautifully crafted fireplace complete with a blue stone hearth. The open concept floorplan flows to the outdoors with a 360-degree patio space ready for you to personalize (Hookups available for your outdoor kitchen). Explore the well-maintained trails that will take you to rock formations and abundant wild life(includes 3 Hunting blinds). Just 2.5 hours to GWB/35 minutes to Oneonta/20 minutes to Delhi