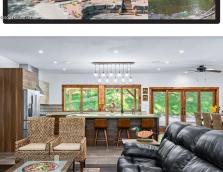

## MLS# - 202415796 - Price: \$999,000

613 Betty Brook Road, Kortright, NY

**Description:** This completely remodeled, 61-acre, luxurious hideaway in the woods awaits. Drive up the private road crossing over the creek, to a house sprawling on the mountain, renovated in 2021. Weathered bamboo floors take you through a modern rustic home. The artisan staircases specially designed for house brings the modern clean line look together with rustic touches. Adding to the atmosphere is a beautifully crafted fireplace complete with a blue stone hearth. The open concept floorplan flows to the outdoors with a 360-degree patio space ready for you to personalize (Hookups available for your outdoor kitchen). Explore the well-maintained trails that will take you to rock formations and abundant wild life(includes 3 Hunting blinds). Just 2.5 hours to GWB/35 minutes to Oneonta/20 minutes to Delhi

Acres: 61

Bedrooms: 3

Estimated Taxes: \$7,632

Sewer: Septic Tank

Property Style: Contemporary

County: Delaware

Interior Features: High Speed Internet, Walk-In Closet(s), Other, Central Vacuum, Kitchen Island Town: Kortright

Bathrooms: 2 Full

Lake/River: Betty Brook

Heat: Forced Air, Propane Tank Owned

Basement: Full, Other Cooling: Central Air Property Type: Residential School District: South Kortright Water: Drilled Well Garage: 2