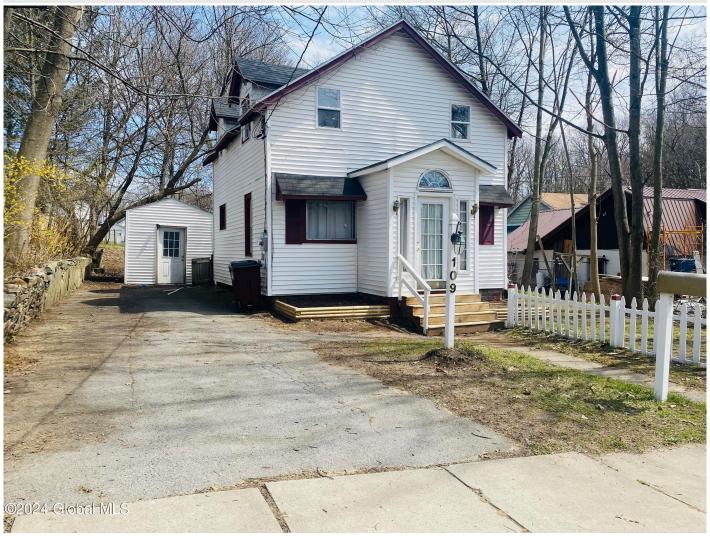

## MLS# - 202415794 - Price: \$89,900

109 Park Street, Gloversville, NY

**Description:** MULTIPLE OFFERS HIGHEST & BEST DUE BY 8PM SATURDAY 4/27/24. Perfect starter home or if you're looking to downsize. Home is located in a quiet neighborhood. Large back yard with patio is perfect for entertaining during the summer!

Acres: 0.14 Estimated Taxes: \$2,000

Bedrooms: 3

Heat: Forced Air, Natural Gas Exterior: Vinyl Siding

Cooling: None

Town: Gloversville Bathrooms: 1 Full Water: Public

Property Style: Cottage Exterior Features: None Parking Spaces: 2