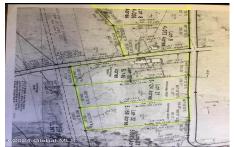

## MLS# - 202415792 - Price: \$99,000

1175 State Highway 41, Afton, NY

**Description:** Livestock Dairy/Horse Farm with Stunning Scenic Rolling Hill Views, w/ plenty of turn out space, barn is fully equipped w/ 12 stalls, 36 stanchions, & 3 Silos, 5 BR 2 BA Farmhouse. Not for your average homeowner-builder/handyman opportunity. Excellent Wildlife Area, Plenty of acres for Hunting, Hiking, ATV, & Camping, all Recreation possible, tillable land could produce vegetables Organics or Homegrown. The hay loft section of the barn back roof collapsed and will need a HEAVY LIFT Remodel or you can sell the wood to an OLD WOOD VENEER company. The total property is 23.55 acres subdivided into 5 separate tax lots, which can be sold separately.

Acres: 5.15

Property Type: Commercial

Water: Drilled Well
Basement: None

County: Chenango Zoning: Mixed

**Above Ground Square** 

Feet: 2336

School District: Afton

Sewer: None