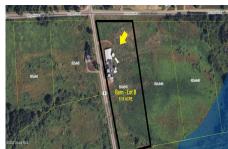

## MLS# - 202415792 - Price: \$99,000

1175 State Highway 41, Afton, NY

**Description:** Livestock Dairy/Horse Farm with Stunning Scenic Rolling Hill Views, w/ plenty of turn out space, barn is fully equipped w/ 12 stalls, 36 stanchions, & 3 Silos, 5 BR 2 BA Farmhouse. Not for your average homeowner-builder/handyman opportunity. Excellent Wildlife Area, Plenty of acres for Hunting, Hiking, ATV, & Camping, all Recreation possible, tillable land could produce vegetables Organics or Homegrown. The hay loft section of the barn back roof collapsed and will need a HEAVY LIFT Remodel or you can sell the wood to an OLD WOOD VENEER company. The total property is 23.55 acres subdivided into 5 separate tax lots, which can be sold separately.

Acres: 5.15

Property Type: Commercial

Water: Drilled Well
Basement: None

County: Chenango Zoning: Mixed

**Above Ground Square** 

Feet: 2336

School District: Afton

Sewer: None