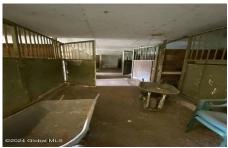

## MLS# - 202415792 - Price: \$99,000

1175 State Highway 41, Afton, NY

**Description:** Livestock Dairy/Horse Farm with Stunning Scenic Rolling Hill Views, w/ plenty of turn out space, barn is fully equipped w/ 12 stalls, 36 stanchions, & 3 Silos, 5 BR 2 BA Farmhouse. Not for your average homeowner-builder/handyman opportunity. Excellent Wildlife Area, Plenty of acres for Hunting, Hiking, ATV, & Camping, all Recreation possible, tillable land could produce vegetables Organics or Homegrown. The hay loft section of the barn back roof collapsed and will need a HEAVY LIFT Remodel or you can sell the wood to an OLD WOOD VENEER company. The total property is 23.55 acres subdivided into 5 separate tax lots, which can be sold separately.