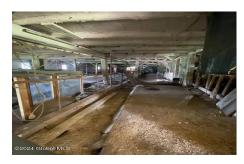

## MLS# - 202415792 - Price: \$99,000

1175 State Highway 41, Afton, NY

**Description:** Livestock Dairy/Horse Farm with Stunning Scenic Rolling Hill Views, w/ plenty of turn out space, barn is fully equipped w/ 12 stalls, 36 stanchions, & 3 Silos, 5 BR 2 BA Farmhouse. Not for your average homeowner-builder/handyman opportunity. Excellent Wildlife Area, Plenty of acres for Hunting, Hiking, ATV, & Camping, all Recreation possible, tillable land could produce vegetables Organics or Homegrown. The hay loft section of the barn back roof collapsed and will need a HEAVY LIFT Remodel or you can sell the wood to an OLD WOOD VENEER company. The total property is 23.55 acres subdivided into 5 separate tax lots, which can be sold separately.