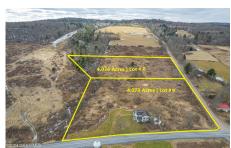

## MLS# - 202415792 - Price: \$99,000

1175 State Highway 41, Afton, NY

**Description:** Livestock Dairy/Horse Farm with Stunning Scenic Rolling Hill Views, w/ plenty of turn out space, barn is fully equipped w/ 12 stalls, 36 stanchions, & 3 Silos, 5 BR 2 BA Farmhouse. Not for your average homeowner-builder/handyman opportunity. Excellent Wildlife Area, Plenty of acres for Hunting, Hiking, ATV, & Camping, all Recreation possible, tillable land could produce vegetables Organics or Homegrown. The hay loft section of the barn back roof collapsed and will need a HEAVY LIFT Remodel or you can sell the wood to an OLD WOOD VENEER company. The total property is 23.55 acres subdivided into 5 separate tax lots, which can be sold separately.

Acres: 5.15

Property Type: Commercial

Water: Drilled Well
Basement: None

County: Chenango Zoning: Mixed

**Above Ground Square** 

Feet: 2336

School District: Afton

Sewer: None