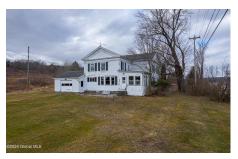

## MLS# - 202415792 - Price: \$99,000

1175 State Highway 41, Afton, NY

**Description:** Livestock Dairy/Horse Farm with Stunning Scenic Rolling Hill Views, w/ plenty of turn out space, barn is fully equipped w/ 12 stalls, 36 stanchions, & 3 Silos, 5 BR 2 BA Farmhouse. Not for your average homeowner-builder/handyman opportunity. Excellent Wildlife Area, Plenty of acres for Hunting, Hiking, ATV, & Camping, all Recreation possible, tillable land could produce vegetables Organics or Homegrown. The hay loft section of the barn back roof collapsed and will need a HEAVY LIFT Remodel or you can sell the wood to an OLD WOOD VENEER company. The total property is 23.55 acres subdivided into 5 separate tax lots, which can be sold separately.

Exterior: Wood Siding

Cooling: None

Town: Afton

Estimated Taxes: \$2,212

Heat: Hot Water

Exterior Features: None

Parking Spaces: 4

Daniel Davies NYS Licensed Real Estate Broker GRI, ABR, RSPS,SRS,C2EX (518) 656-9068 dan@daviesrealty.net