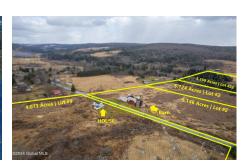

## MLS# - 202415792 - Price: \$99,000

1175 State Highway 41, Afton, NY

**Description:** Livestock Dairy/Horse Farm with Stunning Scenic Rolling Hill Views, w/ plenty of turn out space, barn is fully equipped w/ 12 stalls, 36 stanchions, & 3 Silos, 5 BR 2 BA Farmhouse. Not for your average homeowner-builder/handyman opportunity. Excellent Wildlife Area, Plenty of acres for Hunting, Hiking, ATV, & Camping, all Recreation possible, tillable land could produce vegetables Organics or Homegrown. The hay loft section of the barn back roof collapsed and will need a HEAVY LIFT Remodel or you can sell the wood to an OLD WOOD VENEER company. The total property is 23.55 acres subdivided into 5 separate tax lots, which can be sold separately.

Acres: 5.15

Property Type: Commercial

Water: Drilled Well
Basement: None

County: Chenango Zoning: Mixed

**Above Ground Square** 

Feet: 2336

School District: Afton

Sewer: None