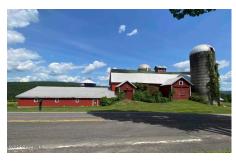

## MLS# - 202415792 - Price: \$99,000

1175 State Highway 41, Afton, NY

**Description:** Livestock Dairy/Horse Farm with Stunning Scenic Rolling Hill Views, w/ plenty of turn out space, barn is fully equipped w/ 12 stalls, 36 stanchions, & 3 Silos, 5 BR 2 BA Farmhouse. Not for your average homeowner-builder/handyman opportunity. Excellent Wildlife Area, Plenty of acres for Hunting, Hiking, ATV, & Camping, all Recreation possible, tillable land could produce vegetables Organics or Homegrown. The hay loft section of the barn back roof collapsed and will need a HEAVY LIFT Remodel or you can sell the wood to an OLD WOOD VENEER company. The total property is 23.55 acres subdivided into 5 separate tax lots, which can be sold separately.