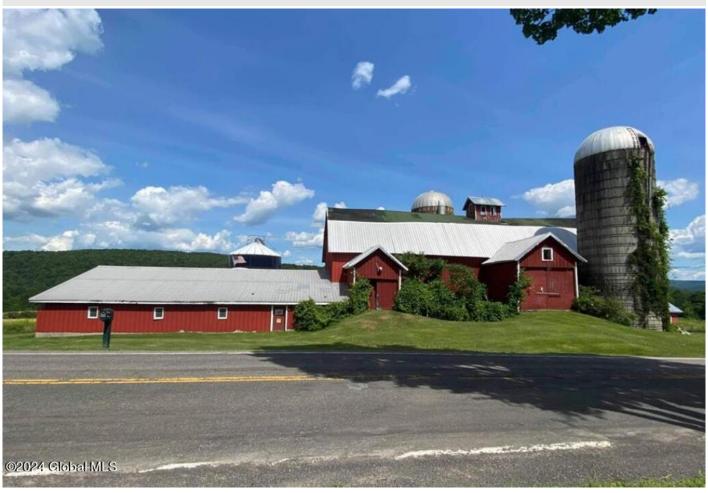

## MLS# - 202415792 - Price: \$99,000

1175 State Highway 41, Afton, NY

**Description:** Livestock Dairy/Horse Farm with Stunning Scenic Rolling Hill Views, w/ plenty of turn out space, barn is fully equipped w/ 12 stalls, 36 stanchions, & 3 Silos, 5 BR 2 BA Farmhouse. Not for your average homeowner-builder/handyman opportunity. Excellent Wildlife Area, Plenty of acres for Hunting, Hiking, ATV, & Camping, all Recreation possible, tillable land could produce vegetables Organics or Homegrown. The hay loft section of the barn back roof collapsed and will need a HEAVY LIFT Remodel or you can sell the wood to an OLD WOOD VENEER company. The total property is 23.55 acres subdivided into 5 separate tax lots, which can be sold separately.