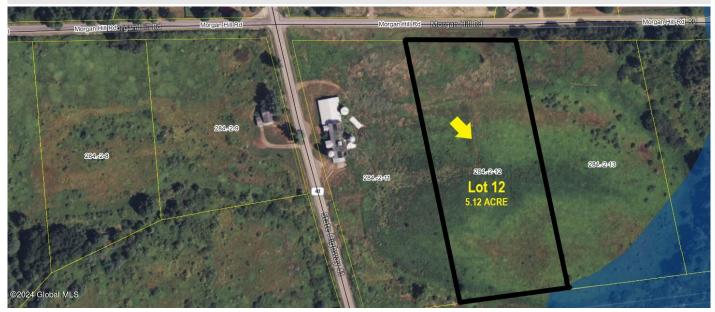

## MLS# - 202415785 - Price: \$20,000

L 12 Morgan Hill Road, Afton, NY

**Description:** 5.12 acre buildable lot!!! Total property is subdivided into 4 separate tax lots, can be sold together. All lots have been surveyed, perk tested and are buildable. The house and barn both have working wells for water. Excellent Wildlife Area, Plenty of acres for Hunting, Hiking, ATV, and Camping, all Recreation possible, tillable land could produce vegetables Organics or Homegrown. see doc for more details and a map to show all 5 parcels. Lot 12 must be sold with the barn lot B or lot 13 or all 3... but... can't be sold separately. Lot 12 parcel#284.-2-8 \$20,000; Lot 13 parcel#284.-2-8 \$20,000; Lot A House parcel#284.-2-9 \$149,000; Lot B Barn parcel#284.-2-11 \$99,000

Acres: 5.12 School District: Afton Sewer: None Town: Afton Estimated Taxes: \$666 County: Chenango Property Type: Land Water: None

Daniel Davies NYS Licensed Real Estate Broker GRI, ABR, RSPS,SRS,C2EX (518) 656-9068 dan@daviesrealty.net