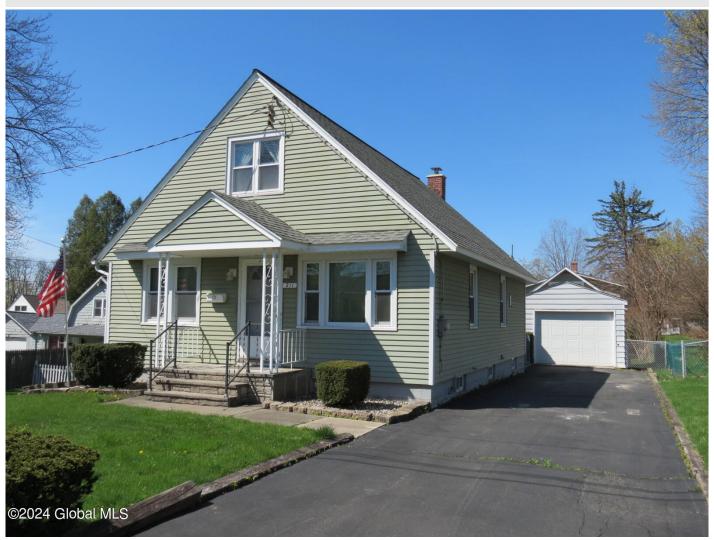

## MLS# - 202415784 - Price: \$224,900

211 Tampa Avenue, Rensselaer, NY

**Description:** Great opportunity in a much sought after East Greenbush location. Popular Hampton Manor neighborhood. Ready for your personal touches - turn this charmer into a home of your dreams. There are two first floor bedrooms and full bath, two additional bedrooms on the second floor. Partially finished basement including half bath. Bilco doors for convenient entrance to fenced yard. An extra feature - additional yard space! Lot to the left of the home is included - approx. 45 x 100 more room for you to enjoy! Close to downtown Albany, major highways, Regeneron, and town park, and lake!

Garage: 1

Exterior: Aluminum Siding

Cooling: None

Property Type: Residential

School District: East Greenbush

Sewer: Public Sewer

Property Style: Cape Cod

**Exterior Features:** Drive-Paved, Garden, Lighting