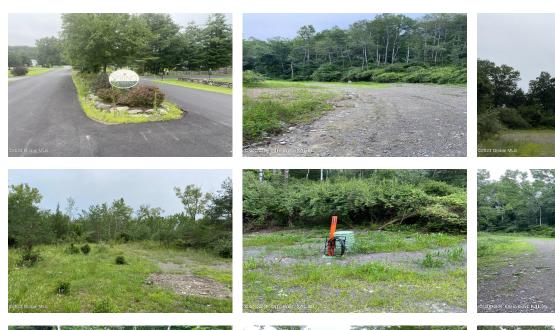

## MLS# - 202415781 - Price: \$175,000 50 Spring Landing Boulevard, Wynantskill, NY

**Description:** Beautiful lot at the end of the cul-de-sac in Spring Landing in Brunswick. This lot sits well back off the road. Gravel driveway (which is shared with two other lots) already installed, and electricity underground has been brought to the lots edge.

Acres: 10.5
School District: Brunswick

(brittonkill)

Sewer: Septic Tank

Town: Brunswick

Estimated Taxes: \$1,500

County: Rensselaer

Property Type: Land

Water: None