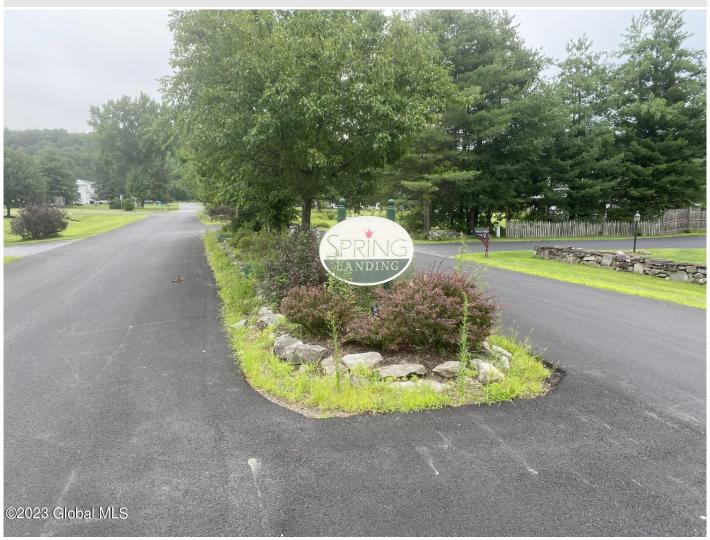

## MLS# - 202415781 - Price: \$175,000 50 Spring Landing Boulevard, Wynantskill, NY

**Description:** Beautiful lot at the end of the cul-de-sac in Spring Landing in Brunswick. This lot sits well back off the road. Gravel driveway (which is shared with two other lots) already installed, and electricity underground has been brought to the lots edge.