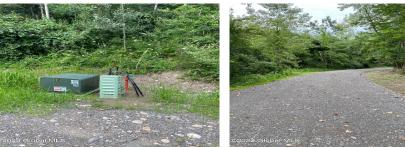

## MLS# - 202415781 - Price: \$175,000 50 Spring Landing Boulevard, Wynantskill, NY

**Description:** Beautiful lot at the end of the cul-de-sac in Spring Landing in Brunswick. This lot sits well back off the road. Gravel driveway (which is shared with two other lots) already installed, and electricity underground has been brought to the lots edge.