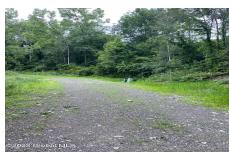

## MLS# - 202415781 - Price: \$175,000 50 Spring Landing Boulevard, Wynantskill, NY

**Description:** Beautiful lot at the end of the cul-de-sac in Spring Landing in Brunswick. This lot sits well back off the road. Gravel driveway (which is shared with two other lots) already installed, and electricity underground has been brought to the lots edge.