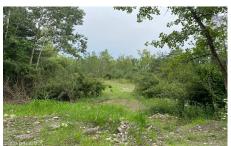

## MLS# - 202415781 - Price: \$175,000 50 Spring Landing Boulevard, Wynantskill, NY

**Description:** Beautiful lot at the end of the cul-de-sac in Spring Landing in Brunswick. This lot sits well back off the road. Gravel driveway (which is shared with two other lots) already installed, and electricity underground has been brought to the lots edge.