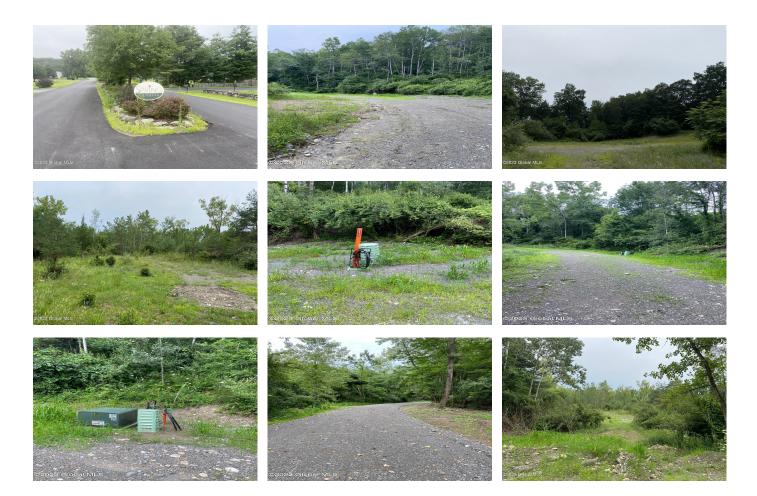

## MLS# - 202415779 - Price: \$125,000

48 Spring Landing Boulevard, Wynantskill, NY

**Description:** Beautiful lot at the end of the cul-de-sac in Spring Landing in Brunswick. This lot sits well back off the road. Gravel driveway (which is shared with two other lots) already installed, and electricity underground has been brought to the lots edge.

## Acres: 2.56

(brittonkill)

School District: Brunswick

Sewer: Septic Tank

Town: Brunswick Estimated Taxes: \$1,500

County: Rensselaer

Property Type: Land Water: None

Zoning: Single Residence