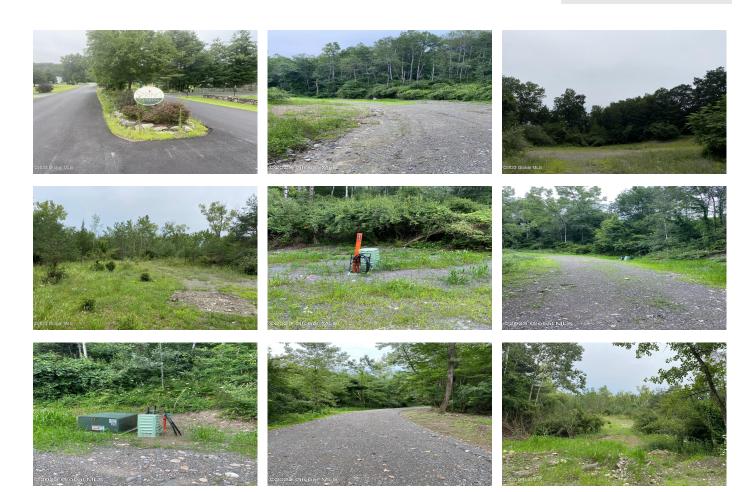

## MLS# - 202415776 - Price: \$150,000 52 Spring Landing Boulevard, Wynantskill, NY

**Description:** Beautiful lot at the end of the cul-de-sac in Spring Landing in Brunswick. This lot sits well back off the road. Gravel driveway (which is shared with two other lots) already installed, and electricity underground has been brought to the lots edge.

Acres: 9.68
School District: Brunswick

(brittonkill)

Sewer: Septic Tank

Town: Brunswick

Estimated Taxes: \$1,500

County: Rensselaer

Property Type: Land

Water: None