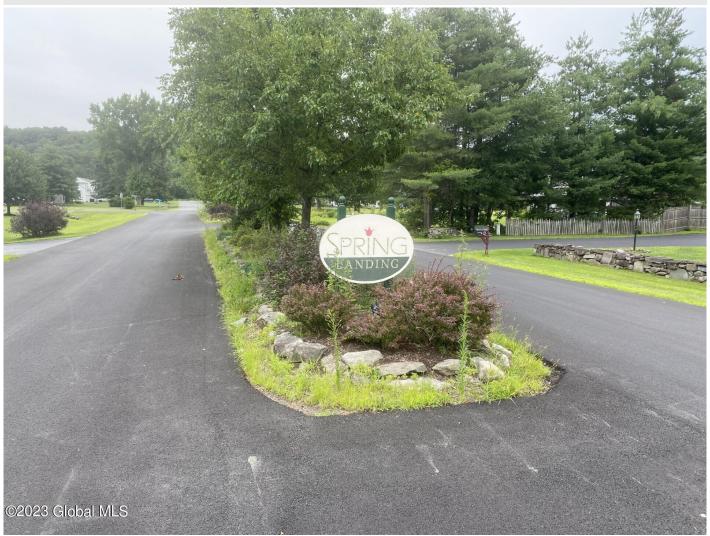

## MLS# - 202415776 - Price: \$150,000 52 Spring Landing Boulevard, Wynantskill, NY

**Description:** Beautiful lot at the end of the cul-de-sac in Spring Landing in Brunswick. This lot sits well back off the road. Gravel driveway (which is shared with two other lots) already installed, and electricity underground has been brought to the lots edge.