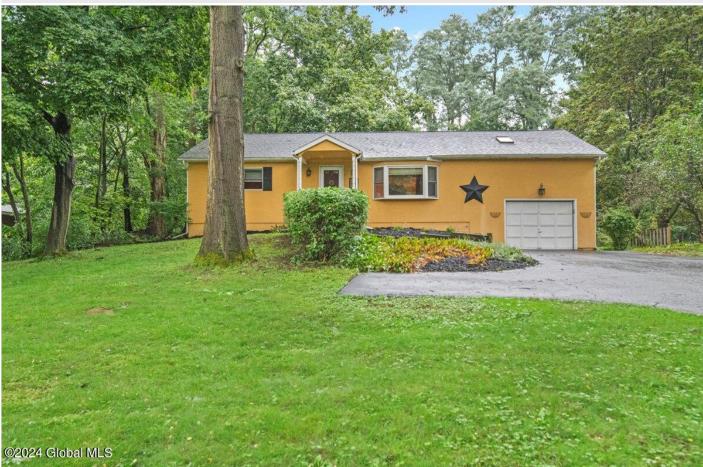

## MLS# - 202415774 - Price: \$299,900

5961 Curry Rd Ext , Schenectady, NY

**Description:** Come see this cozy 3 bedroom ranch with open floor plan and fully finished basement. Central air, natural gas to the home, hardwood floors throughout the main level and a new electrical service, just to name a few upgrades. Surrounded by trees, but close to local amenities such as grocery stores, malls, restaurants, and more.

Acres: 0.34 Bedrooms: 3 Estimated Taxes: \$5,520 Heat: Forced Air, Natural Gas Basement: Finished, Full County: Albany Zoning: Single Residence Town: Guilderland Bathrooms: 2 Full Water: Well Point Garage: 1 Exterior: Stucco Cooling: Central Air Property Type: Residential School District: Mohonasen Sewer: Septic Tank Property Style: Ranch Exterior Features: Drive-Paved Parking Spaces: 3