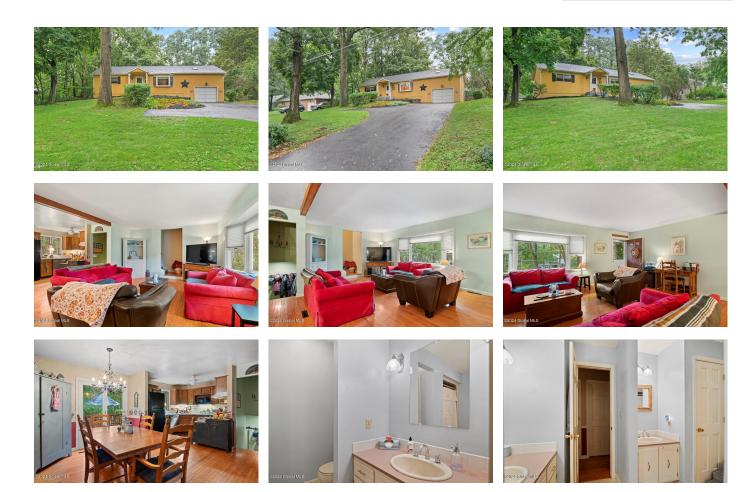

## MLS# - 202415774 - Price: \$299,900

5961 Curry Rd Ext , Schenectady, NY

**Description:** Come see this cozy 3 bedroom ranch with open floor plan and fully finished basement. Central air, natural gas to the home, hardwood floors throughout the main level and a new electrical service, just to name a few upgrades. Surrounded by trees, but close to local amenities such as grocery stores, malls, restaurants, and more.

Acres: 0.34 Bedrooms: 3 Estimated Taxes: \$5,520 Heat: Forced Air, Natural Gas Basement: Finished, Full County: Albany Zoning: Single Residence Town: Guilderland Bathrooms: 2 Full Water: Well Point Garage: 1 Exterior: Stucco Cooling: Central Air Property Type: Residential School District: Mohonasen Sewer: Septic Tank Property Style: Ranch Exterior Features: Drive-Paved Parking Spaces: 3