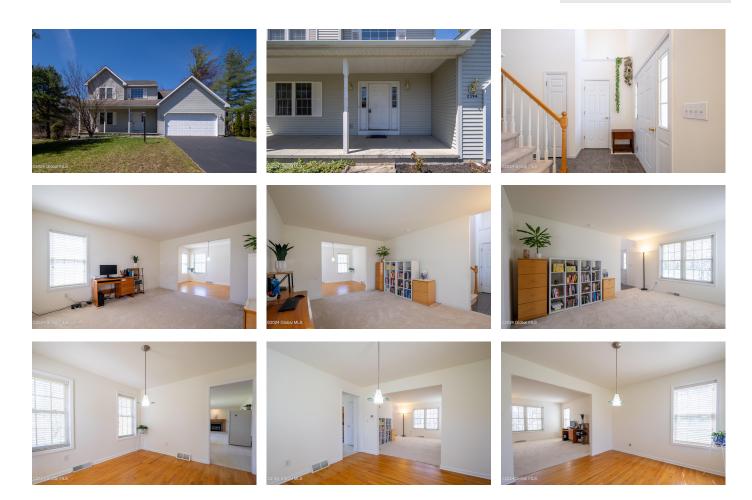

## MLS# - 202415770 - Price: \$439,900

2394 Parkville Place, Niskayuna, NY

**Description:** This bright custom-built Colonial is in the award-winning Niskayuna School District. The house has been well maintained by the first owner for 21 years. Two level foyer leads to the open kitchen with oak cabinats, large peninsula and updated appliances connected to a spacious family room with large windows and natural gas fireplace, 1st floor office or living room, formal dining room, mud room/first floor laundry, and new carpets. Three large bedrooms on the second floor and two full bathrooms. Spacious primary bedroom with two walk-in closets and bathroom with updated counter and shower. Spacious two car garage. Large and dry basement is ready to be finished. Private backyard with trail access to the River Rd Town Park, Rosendale elementary and Iroquois Middle Schools. A must see!