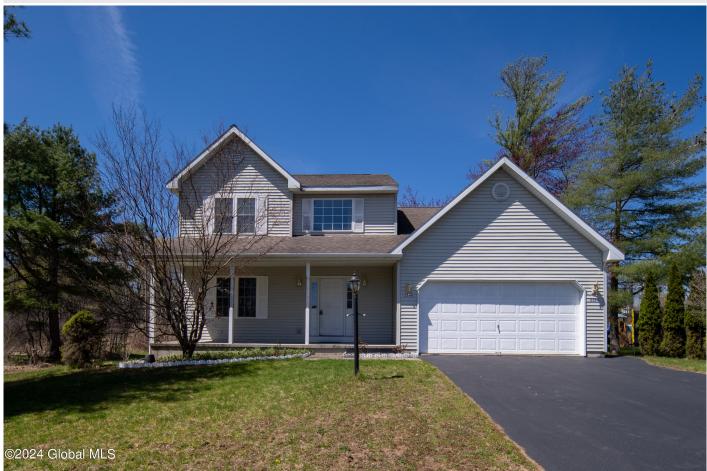

## MLS# - 202415770 - Price: \$439,900

2394 Parkville Place, Niskayuna, NY

**Description:** This bright custom-built Colonial is in the award-winning Niskayuna School District. The house has been well maintained by the first owner for 21 years. Two level foyer leads to the open kitchen with oak cabinats, large peninsula and updated appliances connected to a spacious family room with large windows and natural gas fireplace, 1st floor office or living room, formal dining room, mud room/first floor laundry, and new carpets. Three large bedrooms on the second floor and two full bathrooms. Spacious primary bedroom with two walk-in closets and bathroom with updated counter and shower. Spacious two car garage. Large and dry basement is ready to be finished. Private backyard with trail access to the River Rd Town Park, Rosendale elementary and Iroquois Middle Schools. A must see!