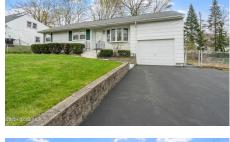

## MLS# - 202415763 - Price: \$249,900

18 Ahern Avenue, Troy, NY

**Description:** Split ranch in great Troy location. One story living with bonus bedroom over the garage. This home features hardwood floors and a one car garage. Finished basement has potential for additional living area. Hard to final a home in this condition in this price range. 3D tour attached. Showings start Saturday 4/27.

## Acres: 0.17

Property Type: Residential

School District: Troy

Sewer: Public Sewer

Property Style: Ranch, Split Ranch

Exterior Features: Drive-Paved, Lighting

Parking Spaces: 5

Below Ground Square Feet: 400 Town: Troy Bedrooms: 4 Estimated Taxes: \$3,475 Heat: Forced Air, Natural Gas Basement: Finished, Full, Unfinished County: Rensselaer