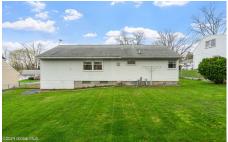

## MLS# - 202415763 - Price: \$249,900

18 Ahern Avenue, Troy, NY

**Description:** Split ranch in great Troy location. One story living with bonus bedroom over the garage. This home features hardwood floors and a one car garage. Finished basement has potential for additional living area. Hard to final a home in this condition in this price range. 3D tour attached. Showings start Saturday 4/27.

## Acres: 0.17

Property Type: Residential

School District: Troy

Sewer: Public Sewer

Property Style: Ranch, Split Ranch

Exterior Features: Drive-Paved, Lighting

Parking Spaces: 5

Below Ground Square Feet: 400 Town: Troy Bedrooms: 4 Estimated Taxes: \$3,475 Heat: Forced Air, Natural Gas Basement: Finished, Full, Unfinished County: Rensselaer