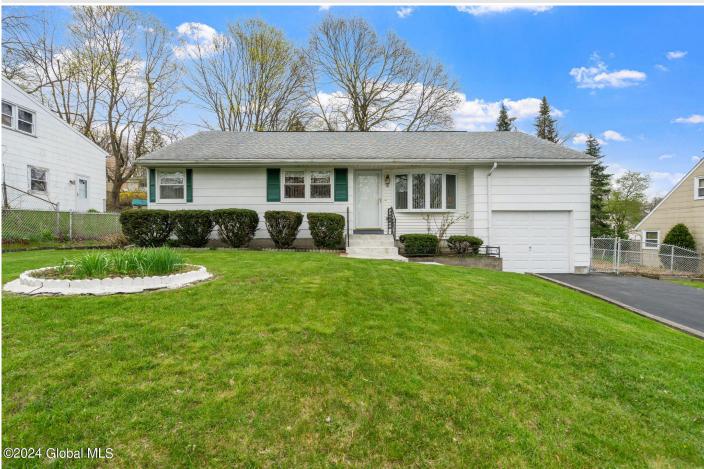

## MLS# - 202415763 - Price: \$249,900

18 Ahern Avenue, Troy, NY

**Description:** Split ranch in great Troy location. One story living with bonus bedroom over the garage. This home features hardwood floors and a one car garage. Finished basement has potential for additional living area. Hard to final a home in this condition in this price range. 3D tour attached. Showings start Saturday 4/27.

## Acres: 0.17

Property Type: Residential

School District: Troy

Sewer: Public Sewer

Property Style: Ranch, Split Ranch

Exterior Features: Drive-Paved, Lighting

Parking Spaces: 5

Below Ground Square Feet: 400 Town: Troy Bedrooms: 4 Estimated Taxes: \$3,475 Heat: Forced Air, Natural Gas Basement: Finished, Full, Unfinished County: Rensselaer