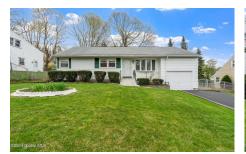

## MLS# - 202415763 - Price: \$249,900

18 Ahern Avenue, Troy, NY

**Description:** Split ranch in great Troy location. One story living with bonus bedroom over the garage. This home features hardwood floors and a one car garage. Finished basement has potential for additional living area. Hard to final a home in this condition in this price range. 3D tour attached. Showings start Saturday 4/27.

## Acres: 0.17

Property Type: Residential

School District: Troy

Sewer: Public Sewer

Property Style: Ranch, Split Ranch

Exterior Features: Drive-Paved, Lighting

Parking Spaces: 5

Below Ground Square Feet: 400 Town: Troy Bedrooms: 4 Estimated Taxes: \$3,475 Heat: Forced Air, Natural Gas Basement: Finished, Full, Unfinished County: Rensselaer