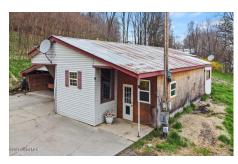

## MLS# - 202415759 - Price: \$100,000

5491 State Route 40, Argyle, NY

**Description:** Welcome to this charming 1970 single wide home that has been lovingly added onto to create a spacious 4BR 1.5BA residence. Set on over 3 acres of land, this property also features a huge barn/garage and workshop addition. Additional features include an attached carport, breathtaking mountain views, and a brand new leach field. With endless potential, bring your imagination and transform this home back into a true gem!

Exterior: Vinyl Siding
Cooling: Window Unit(s)

Property Type: Residential School District: Argyle Sewer: Septic Tank

**Property Style:** Mobile Home **Exterior Features:** None, Barn

Parking Spaces: 6

Daniel Davies NYS Licensed Real Estate Broker GRI, ABR, RSPS,SRS,C2EX (518) 656-9068 dan@daviesrealty.net