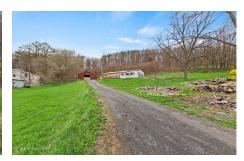

## MLS# - 202415759 - Price: \$100,000

5491 State Route 40, Argyle, NY

**Description:** Welcome to this charming 1970 single wide home that has been lovingly added onto to create a spacious 4BR 1.5BA residence. Set on over 3 acres of land, this property also features a huge barn/garage and workshop addition. Additional features include an attached carport, breathtaking mountain views, and a brand new leach field. With endless potential, bring your imagination and transform this home back into a true gem!

Acres: 3.09 Bedrooms: 4

Estimated Taxes: \$2,054 Heat: Hot Water, Oil

Basement: None, Slab

County: Washington
Zoning: Single Residence

Town: Argyle

Bathrooms: 1 Full

Water: Drilled Well

Garage: 4