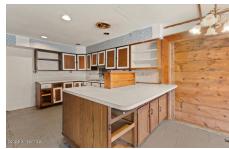

## MLS# - 202415759 - Price: \$100,000

5491 State Route 40, Argyle, NY

**Description:** Welcome to this charming 1970 single wide home that has been lovingly added onto to create a spacious 4BR 1.5BA residence. Set on over 3 acres of land, this property also features a huge barn/garage and workshop addition. Additional features include an attached carport, breathtaking mountain views, and a brand new leach field. With endless potential, bring your imagination and transform this home back into a true gem!