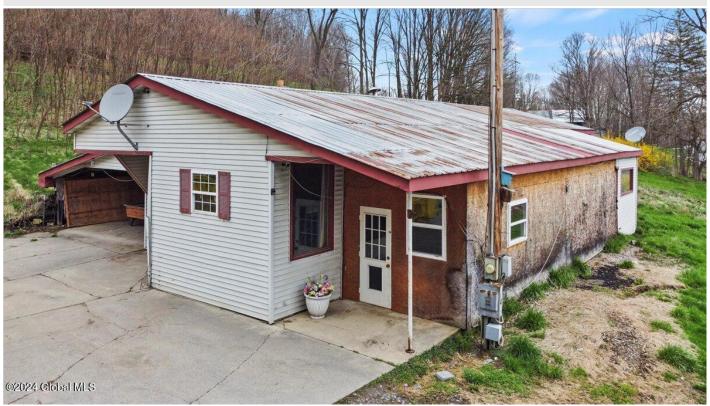

## MLS# - 202415759 - Price: \$100,000

5491 State Route 40, Argyle, NY

**Description:** Welcome to this charming 1970 single wide home that has been lovingly added onto to create a spacious 4BR 1.5BA residence. Set on over 3 acres of land, this property also features a huge barn/garage and workshop addition. Additional features include an attached carport, breathtaking mountain views, and a brand new leach field. With endless potential, bring your imagination and transform this home back into a true gem!

Exterior: Vinyl Siding
Cooling: Window Unit(s)

Property Type: Residential School District: Argyle Sewer: Septic Tank

**Property Style:** Mobile Home **Exterior Features:** None, Barn

Parking Spaces: 6

Daniel Davies NYS Licensed Real Estate Broker GRI, ABR, RSPS,SRS,C2EX (518) 656-9068 dan@daviesrealty.net