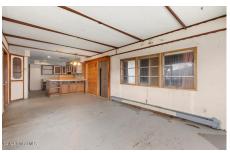

## MLS# - 202415759 - Price: \$100,000

5491 State Route 40, Argyle, NY

**Description:** Welcome to this charming 1970 single wide home that has been lovingly added onto to create a spacious 4BR 1.5BA residence. Set on over 3 acres of land, this property also features a huge barn/garage and workshop addition. Additional features include an attached carport, breathtaking mountain views, and a brand new leach field. With endless potential, bring your imagination and transform this home back into a true gem!