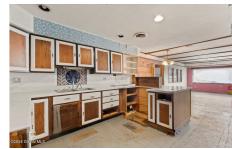

## MLS# - 202415759 - Price: \$100,000

5491 State Route 40, Argyle, NY

**Description:** Welcome to this charming 1970 single wide home that has been lovingly added onto to create a spacious 4BR 1.5BA residence. Set on over 3 acres of land, this property also features a huge barn/garage and workshop addition. Additional features include an attached carport, breathtaking mountain views, and a brand new leach field. With endless potential, bring your imagination and transform this home back into a true gem!