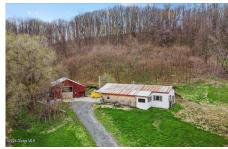

## MLS# - 202415759 - Price: \$100,000

5491 State Route 40, Argyle, NY

**Description:** Welcome to this charming 1970 single wide home that has been lovingly added onto to create a spacious 4BR 1.5BA residence. Set on over 3 acres of land, this property also features a huge barn/garage and workshop addition. Additional features include an attached carport, breathtaking mountain views, and a brand new leach field. With endless potential, bring your imagination and transform this home back into a true gem!

Acres: 3.09 Bedrooms: 4

Estimated Taxes: \$2,054 Heat: Hot Water, Oil

Basement: None, Slab

County: Washington
Zoning: Single Residence

Town: Argyle

Bathrooms: 1 Full

Water: Drilled Well

Garage: 4