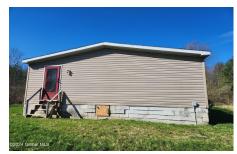

**Description:** \*\*\*\*\*\*All Investors! All Future Homeowners! \*\*\*\*\* Enjoy Over 6 Acres Nestled On The Outskirts Of Charleston. Fonda Fultonville School District. House Needs TLC. Condition Poor. Cash. As Is.

Acres: 6.05 Bedrooms: 4

Estimated Taxes: \$3,387

Heat: Electric
Exterior: Vinyl Siding

Cooling: Wall Unit(s)

Town: Charleston
Bathrooms: 1 Full
Water: Drilled Well
Property Style: Modular

Exterior Features: Other Parking Spaces: 10