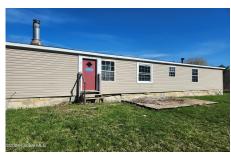

**Description:** \*\*\*\*\*\*All Investors! All Future Homeowners! \*\*\*\*\* Enjoy Over 6 Acres Nestled On The Outskirts Of Charleston. Fonda Fultonville School District. House Needs TLC. Condition Poor. Cash. As Is.

Acres: 6.05 Bedrooms: 4

Estimated Taxes: \$3,387

Heat: Electric
Exterior: Vinyl Siding

Cooling: Wall Unit(s)

Town: Charleston
Bathrooms: 1 Full
Water: Drilled Well
Property Style: Modular

Exterior Features: Other Parking Spaces: 10