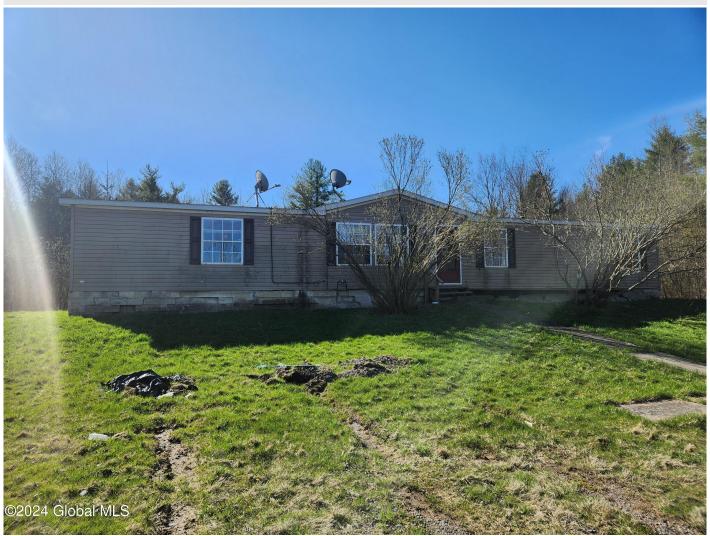

**Description:** \*\*\*\*\*\*All Investors! All Future Homeowners! \*\*\*\*\* Enjoy Over 6 Acres Nestled On The Outskirts Of Charleston. Fonda Fultonville School District. House Needs TLC. Condition Poor. Cash. As Is.

Acres: 6.05 Bedrooms: 4

Estimated Taxes: \$3,387

Heat: Electric
Exterior: Vinyl Siding

Cooling: Wall Unit(s)

Town: Charleston
Bathrooms: 1 Full
Water: Drilled Well
Property Style: Modular

Exterior Features: Other Parking Spaces: 10