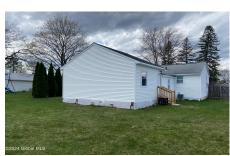

## **MLS# - 202415748 - Price: \$259,900** 2058 Oaklawn Avenue, Schenectady, NY

**Description:** PRICE REDUCED FOR QUICK SALE! Excellent Opportunity to own a beautiful, completely renovated, Single Family House in the Town of Rotterdam! First Floor Living. Stunning new Kitchen and Bathroom. 4 Bedrooms and 1 Full Bathroom. Additional room for an Office, Gaming, etc. Huge lot for relaxing, entertaining, expansion, parking vehicles, etc. The possibilities are endless. Plenty of Off Street Parking. Mohonasen School District. Close to Shopping, Restaurants and more. Nothing to do but move right in. Don't miss out!

Acres: 0.34 Bedrooms: 4

Estimated Taxes: \$4,655

Heat: Forced Air, Natural Gas

Exterior: Vinyl Siding

Cooling: Central Air

Town: Rotterdam

Bathrooms: 1 Full

Water: Public

Property Style: Old Style

Exterior Features: Drive-Paved,

Garden

Parking Spaces: 10

Property Type: Residential School District: Mohonasen

Sewer: Public Sewer
Basement: Full

County: Schenectady

Interior Features: Ceramic Tile