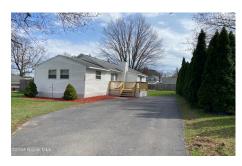

## **MLS# - 202415748 - Price: \$259,900** 2058 Oaklawn Avenue, Schenectady, NY

**Description:** PRICE REDUCED FOR QUICK SALE! Excellent Opportunity to own a beautiful, completely renovated, Single Family House in the Town of Rotterdam! First Floor Living. Stunning new Kitchen and Bathroom. 4 Bedrooms and 1 Full Bathroom. Additional room for an Office, Gaming, etc. Huge lot for relaxing, entertaining, expansion, parking vehicles, etc. The possibilities are endless. Plenty of Off Street Parking. Mohonasen School District. Close to Shopping, Restaurants and more. Nothing to do but move right in. Don't miss out!

Acres: 0.34 Bedrooms: 4

Estimated Taxes: \$4,655

Heat: Forced Air, Natural Gas

Exterior: Vinyl Siding

Cooling: Central Air

Town: Rotterdam

Bathrooms: 1 Full

Water: Public

Property Style: Old Style

Exterior Features: Drive-Paved,

Garden

Parking Spaces: 10

Property Type: Residential School District: Mohonasen

Sewer: Public Sewer
Basement: Full

County: Schenectady

Interior Features: Ceramic Tile