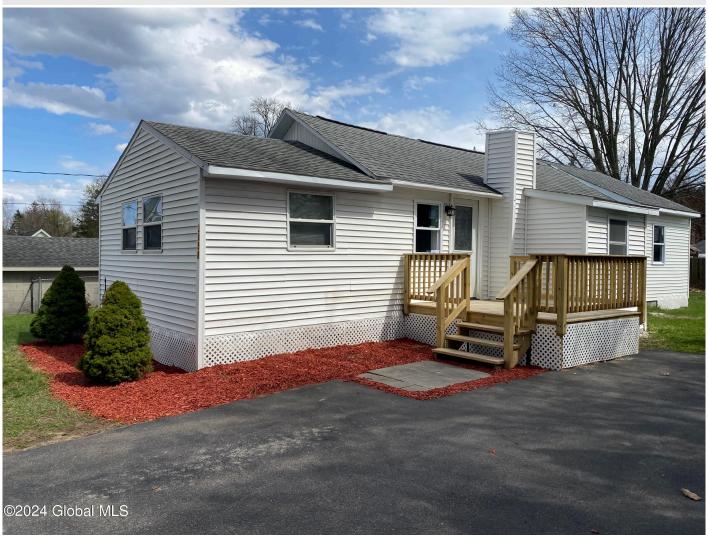

## **MLS# - 202415748 - Price: \$259,900** 2058 Oaklawn Avenue, Schenectady, NY

**Description:** PRICE REDUCED FOR QUICK SALE! Excellent Opportunity to own a beautiful, completely renovated, Single Family House in the Town of Rotterdam! First Floor Living. Stunning new Kitchen and Bathroom. 4 Bedrooms and 1 Full Bathroom. Additional room for an Office, Gaming, etc. Huge lot for relaxing, entertaining, expansion, parking vehicles, etc. The possibilities are endless. Plenty of Off Street Parking. Mohonasen School District. Close to Shopping, Restaurants and more. Nothing to do but move right in. Don't miss out!

Acres: 0.34 Bedrooms: 4

Estimated Taxes: \$4,655

Heat: Forced Air, Natural Gas

Exterior: Vinyl Siding

Cooling: Central Air

Town: Rotterdam

Bathrooms: 1 Full

Water: Public

Property Style: Old Style

Exterior Features: Drive-Paved,

Garden

Parking Spaces: 10

Property Type: Residential School District: Mohonasen

Sewer: Public Sewer
Basement: Full

County: Schenectady

Interior Features: Ceramic Tile